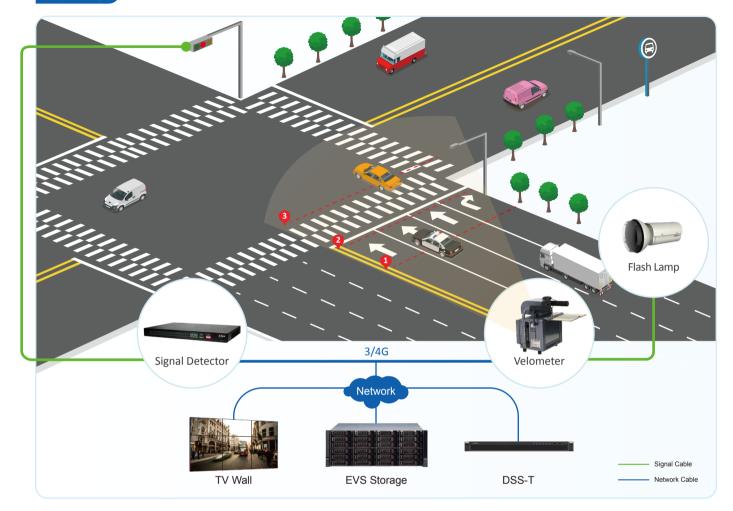

### Topology

#### **Features:**

- 3D radar can detect the red-light running behavior accurately without reconstructing the road like loop.
- Provide high quality snapshot and video stream related to violation as evidence of on-site processing.
- 500G ~ 2T HDD long time video & image storage, download violation evidences with friendly UI.
- Offer additional data like vehicle classification, traffic flow as a feedback for the signal control system.