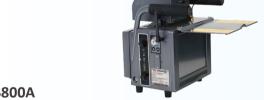

#### HWS800A

- 8M CCD image sensor and 3D wide beam radar
- Support lane recognition and distance measurement
- Multi-target tracking up to 60 objects simultaneously
- Support speed limit value setting according to vehicle type
- Support violation detection and license plate recognition
- Support GPS and 3G/4G wireless transmission