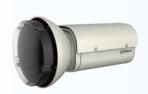

#### ITALF-300AC(-IR)

- Distance: 16~26 meters
- Light Spot Range: 12 meters
- Recycle Time: < 80ms
- Flash Lifetime: > 3 million times
- Precise and stable current control
- Support double snapshot per charge