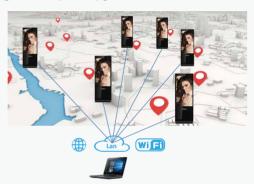

### • Efficient and unified management

One-step management, benefit from the MPS, customers can control all the signages remotely, including swtching on/off, adjusting volume, system upgrade, etc.

#### Magnet URI

Based on P2P function, in a LAN network, after one digital signage downloaded the content from the MPS platform, it can copy and transfer this content to the next one, this function can improve download speed and save network bandwidth