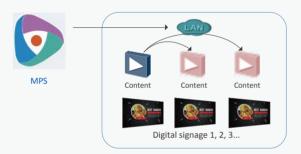

# Integrated MPS (Media Publish System)

MPS Software provides one-stop system that enables you to manage the signage remotely

#### Magnet URI

Based on P2P function, in a LAN network, after one digital signage downloaded the content from the MPS platform, it can copy and transfer this content to the next one, this function can improve download speed and save network bandwidth