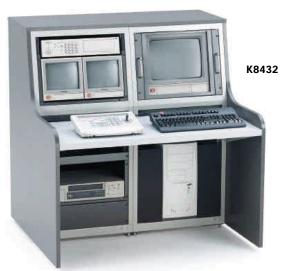

### K8432

**15-3/4" (9U) Two-Bay Security Console.** Perfect for smaller CCTV installations or a great start for later expansions. Console supplies room for a CPU and keyboard. 18"D (475mm) work surface and wrap-around side panels give custom look and feel. Overall size: 46-3/8"H x 43-3/4"W x 44"D (1180 x 1112 x 1118mm). K8432 Shpg. wt. 157 kgs.