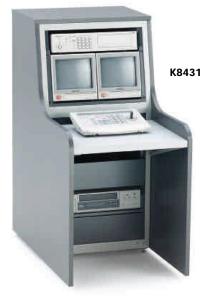

#### K8431

15-3/4" (9U) Single-Bay Security Console. Works great for compact CCTV installation or a great start for later expansion. Console slopes back for optimum viewing of electronics. 18"D (475mm) work surface and wraparound side panels give custom look and feel. Overall size: 46-3/8"H x 22-11/16"W x 44"D (1180 x 577 x 1118mm). Charcoal and Cream finish.

K8431 Shpg. wt. 106 kgs.