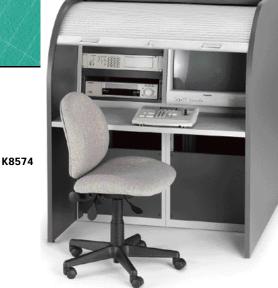

#### K8574

New locking tambour door console. Ideal application for systems that are not manned from time to time. Two 21" (12U) rack mountable slope bays. Overall size: 54-3/16"H x 43-5/8"W x 45"D (1376 x 1108 x 1143mm).

K8574 Shpg. wt. 183 kgs.