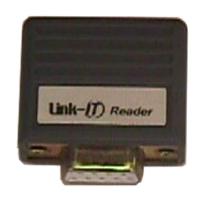

# Reader

**Product Code: L-RX300** 

**Description: Reader RS232** 

The Reader connects directly to an available serial port on the computer. The Reader detects the presence of all Wavetrend™ L-series compatible Active Tags within its read range and continuously streams the data to the serial port.

#### **Features**

- Plugs into any Serial port with a DB9 (male) connector.
- No external power supply is needed as this is supplied by the PC's communication port.
- The Baud rate of outgoing data is 57600.
- The Received Signal Strength indicator is appended to the Tag information, which is passed onto the serial port.
- Small compact design.
- The antennae is enclosed within the product housing.

#### **Physical**

| Size (Reader)    | 32 mm x 33 mm x 14 mm          |
|------------------|--------------------------------|
| Colour           | Dark Grey (Clariant 04-600 2%) |
| Type of material | Fire resistant ABS             |