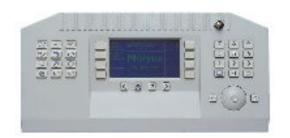

## DESCRIPTION PRODUCT IMAGE

The Visilynx keyboard is a high spec video control system. It has a range of features and functions, allowing full configurability for almost any installation. The on-screen menus and commands are easy to use and understand.

The Visilynx keyboard sets new industry standards for usability and gives operators the ability to select cameras and camera pre-set positions by meaningful names rather than meaningless numbers.