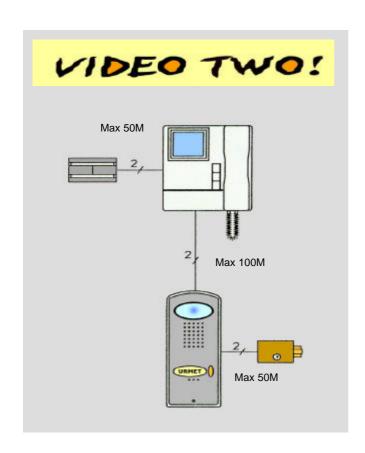

## Video two boxed kit

(68.2) X

## Features:

- Simple to install 2-Wire video boxed kit.
- Possible to expand with secondary audio handset, video monitor or extension sounder.
- Stylish Winflat 4" flat screen monochrome electronic call video monitor by 'Giugiaro' Design with selfinsertion and lock release buttons, call volume, contrast and brightness adjustment.
- Power supply unit for fitting on 7- module DIN bar.
- Attractive external anodised aluminium push button panel with metal call buttons and backlit nameplates suitable for surface or semi-flush mounting.
- Galvanised steel flush mounting back box for gate installations.