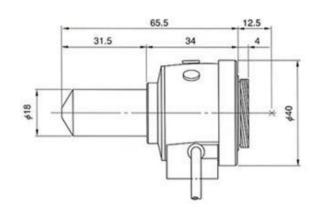

## **Pinhole Lens** TCP0420DC

| [ SPECIFICATIONS ]    |                        |                                      |
|-----------------------|------------------------|--------------------------------------|
| FORMAT                |                        | 1/3″                                 |
| MOUNT                 |                        | CS MOUNT                             |
| FOCAL LENGTH          |                        | 4.0 mm                               |
| IRIS RANGE            |                        | F2.0 – 64                            |
| ANGLE OF VIEW (1/2")  |                        | -                                    |
|                       | (1/3")                 | 75°54' (D) x 63°10' (H) x 49°10' (V) |
| M.O.D.                |                        | 0.3 m                                |
| BACK FOCAL LENGTH     |                        | 9.19 mm                              |
| FLANGE BACK LENGTH    |                        | 12.5 mm                              |
| FILTER SCREW SIZE     |                        | -                                    |
| DIMENSIONS            |                        | Φ 32 x 69.5 mm                       |
| WEIGHT                |                        | Approx. 170 g                        |
| OPERATING TEMPERATURE |                        | −10°C − +50°C                        |
| OPERATION             | IRIS                   | Auto Iris( Direct Drive )            |
|                       | FOCUS                  | Manual                               |
| IRIS<br>(AUTO)        | Input Voltage/Current  | DC8V to 16V                          |
|                       | Input Signal           | Video Signal (VS or V)               |
|                       | Iris Accuracy          | +/-20% at Video Signal Level         |
|                       | Sensitivity Adjustment | 0.5-1.0Vp-p at Video Signal Level    |
|                       | Iris Respond Speed     | Approx. 3 sec. Or Less               |
|                       | Metering Method        | Average – Peak                       |
|                       |                        | •                                    |