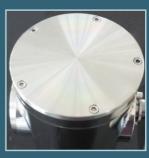

### **GENERAL & MECHANICAL**

**Construction:** AISI316L Stainless Steel **Finish:** Electro-polished

Pan Angle: 350° Max Pan Speed: 18°/second

**Pan Torque:** 80 Nm (in both ways)

Tilt Angle: 350° Max
Tilt Speed: 9,5°/second

**Tilt Torque:** 107 Nm (in both ways)

**Backlash:** <0.1°

Maximum load: 25 kg

**Weight:** 17,5 kg

**Mounting:** 4xM8 on 101.6 mm PCD

**Pre-set Positioning:** Fitted as Standard

**Rotation Angle Manually Set** 