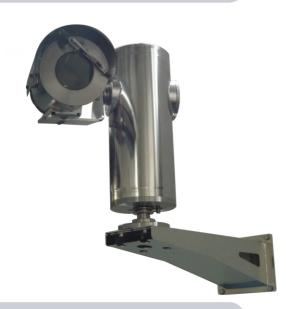

Stainless Steel P&T Unit

# 'SPT250

AlSI316L Stainless Steel construction For use in highly corrosive environments Maximum Load 25 kg Variable Speed Weatherproof standard IP67 Pre-set positioning fitted as standard

■ VSPT250 Variable Speed Pan & Tilt Unit

■ VSPT250+129WW+SSBK250 Housing with Pan & Tilt unit and mounting bracket A reliable Pan & Tilt unit is a key feature in video surveillance systems which need to video a wide or a dynamic location. This is why the VSPT250 Pan & Tilt unit is the best choice, especially for Offshore, Marine, Heavy and Food Industry and for every situation where corrosive agents may rapidly damage standard aluminum-steel units.

The VSPT250 Pan & Tilt Unit is made up by a AlSI316L stainless steel cylindrical body with three end covers. Inside the cylindrical body, the Pan and Tilt Drive Motors are integrated with control and interconnection PCB.