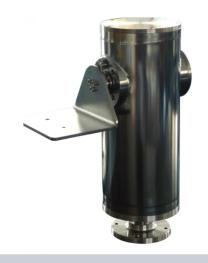

# 'SPT250

AlSI316L Stainless Steel construction For use in highly corrosive environments Maximum Load 25 kg Variable Speed Weatherproof standard IP67 Pre-set positioning fitted as standard

■ VSPT250 Variable Speed Pan & Tilt Unit

The VSPT250 Pan & Tilt Unit is made up by a AlSI316L stainless steel cylindrical body with three end covers. Inside the cylindrical body, the Pan and Tilt Drive Motors are integrated with control and interconnection PCB.

VSPT250 internal parts are made in AISI316L Stainless Steel or aluminum.

The VSPT250 Pan & Tilt Unit can handle up to 25 kg loads. It also has switches to electronic adjust limits and rugged high torque motors. This grant a long operational life. The pre-set positioning of the unit is controlled by potentiometers fitted as standard on pan and tilt axis. A VSPT250 extra feature is the possibility to manually set the rotation angle.