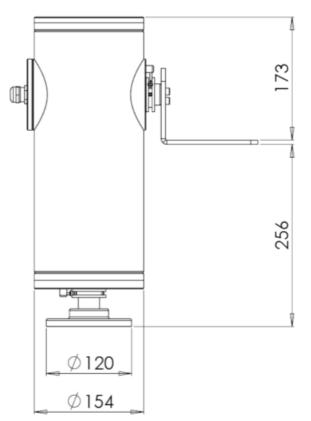

kel plated brass cable glands (included).

Standard cable diameter 6-10mm, upon request cable diameter 8-12mm. Different cable entries are available to meet every installation requirement.

### **CERTIFICATION**

Rating: IP67

**Ambient Temperature Range:** -20° to +55° C

### **MOUNTING ACCESSORIES**

**SSBK250** AISI316L Stainless Steel wall

mounting bracket

SSPM250 AISI316L Stainless Steel pole

mount adapter

### **SUITABLE CAMERA HOUSINGS**

**129 Series** medium stainless steel camera

housings

**168 Series** medium-large stainless steel

camera housings

**204 Series** large stainless steel camera

housings

# imensions in millimeters - Design and product specifications subject to change without not

# Dimensions

### **SIDE VIEW**



### **BOTTOM VIEW**



### **FRONTAL VIEW**