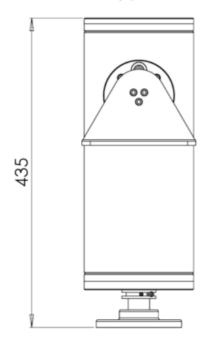

:** 'O' Ring

### Cable entries:

2 M20x1,5 nickel plated brass cable glands (included).

Standard cable diameter 6-10mm, upon request cable diameter 8-12mm. Different cable entries are available to meet every installation requirement.

### **CERTIFICATION**

Rating: IP67

**Ambient Temperature Range:** -20° to +55° C

### **MOUNTING ACCESSORIES**

**SSBK250** AISI316L Stainless Steel wall

mounting bracket

SSPM250 AISI316L Stainless Steel pole

mount adapter

### **SUITABLE CAMERA HOUSINGS**

**129 Series** medium stainless steel camera

housings

**168 Series** medium-large stainless steel

camera housings

**204 Series** large stainless steel camera

housings

# imensions in millimeters - Design and product specifications subject to change without not

# Dimensions

### **SIDE VIEW**



### **BOTTOM VIEW**



### **FRONTAL VIEW**