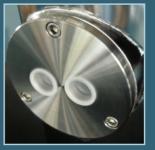

### **GENERAL & MECHANICAL**

**Construction:** AISI316L Stainless Steel **Finish:** Electro-polished

Pan Angle: 350° Max Pan Speed: 18°/second

**Pan Torque:** 80 Nm (in both ways)

Tilt Angle: 350° Max
Tilt Speed: 9,5°/second

**Tilt Torque:** 107 Nm (in both ways)

**Backlash:** <0.1°

Maximum load: 25 kg

**Weight:** 17,5 kg

**Mounting:** 4xM8 on 101.6 mm PCD

**Pre-set Positioning:** Fitted as Standard

**Rotation Angle Manually Set** 