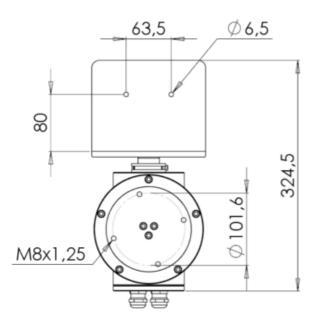

entries:

2 M20x1,5 nickel plated brass cable glands (included).

Standard cable diameter 6-10mm, upon request cable diameter 8-12mm. Different cable entries are available to meet every installation requirement.

### **CERTIFICATION**

Rating: IP67

**Ambient Temperature Range:** -20° to +55° C

### **MOUNTING ACCESSORIES**

**SSBK250** AISI316L Stainless Steel wall

mounting bracket

SSPM250 AISI316L Stainless Steel pole

mount adapter

### **SUITABLE CAMERA HOUSINGS**

**129 Series** medium stainless steel camera

housings

**168 Series** medium-large stainless steel

camera housings

**204 Series** large stainless steel camera

housings

# imensions in millimeters - Design and product specifications subject to change without not

# Dimensions

### **SIDE VIEW**



### **BOTTOM VIEW**



### **FRONTAL VIEW**