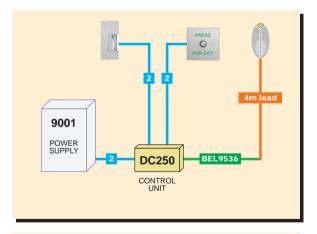

Normally the DC250 access control unit is installed just inside the door with a short cable through the wall to the reader (magnetic stripe or proximity), another short cable to the lock release and

**Accessories** 

ASC121T

TSO30

a third to the power supply. With this simple installation procedure the time taken to fit an access control system is dramatically reduced. In addition the simple operation means that programming the DC250 access control unit is extremely quick.

To aid installation still further use the DC250K starter pack which includes DC250, card reader, power supply, lock release and 10 cards. In short everything you require except cable and clips.

It couldn't be easier.....