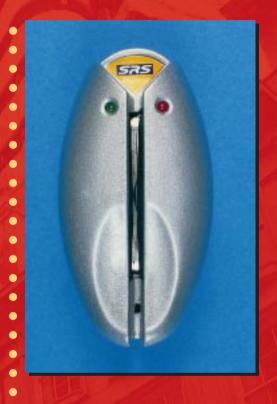

Normally the DC250 access control unit is installed just inside the door with a short cable through the wall to the reader (magnetic stripe or proximity), another short cable to the lock release and

**Accessories** 

#### DOORCARD CARD READER CONTROL UNITS DC250 DoorcarD stand alone card reader controller - 250 user DC250K DoorcarD kit inc... Reader, Control, PSU, Release & 10 cards DC250P DoorcarD kit inc ProxReader, Control, PSU, Release & 10 cards MAGNETIC CARD READERS 40010041 External magnetic card reader - silver finish PROXIMITY READERS ASR603MS Indala Mullion Proximity reader - mag. stripe interface ACCESS CONTROL CARDS AND TOKENS 22401 SRS Coded magnetic card ASC116T Indala Proximity key tag