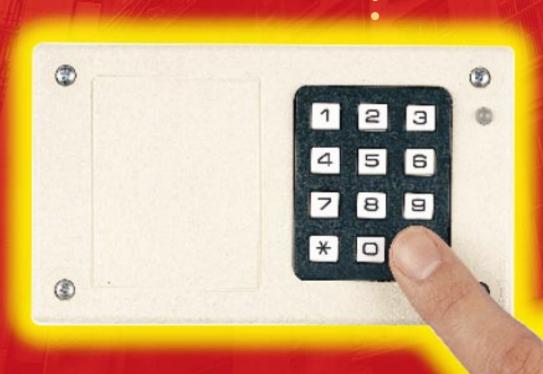

## DOORCARD 250

The Doorcard DC250 access control unit is ideally suited to small and medium sized installations including clubs, offices, computer rooms etc. The DC250 can control access for 250 users through each door. Cards (or tokens) can easily be added / deleted individually making the system most versatile.

### **KEY FEATURES INCLUDE**

- Single door access control
- 250 card memory
- card (tokens) individually added / deleted
- Easy to install
- Easy user programming
- Magstripe or Proximity
- Bank card compatible
- Timed exit request
- Inhibit cards input (time clock)
- Programmable lock timer (01 99 seconds)
- Door monitor input
- Non volatile data storage for a minimum of 10 years
- Fully CE compliant