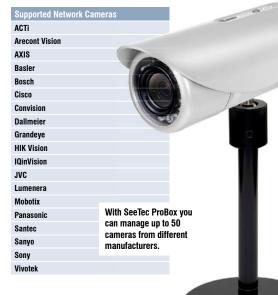

The SeeTec ProBox series does not only contain usual video surveillance features such as live view, image recording (standard and alarm recording) and control of up to 50 cameras. Furthermore, it provides all the benefits of a software solution using IT standards: Install the SeeTec ProBox video management software on any PC in