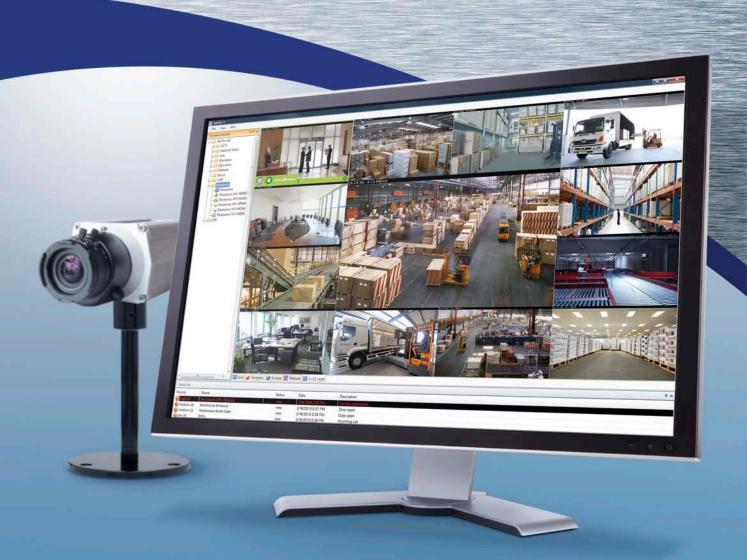

## Future-proof video surveillance solution for recording and viewing live images from up to 50 cameras

Gear up for the future with the SeeTec ProBox series: your SeeTec ProBox installation offers cutting-edge IP video technology such as megapixel/HD resolution or worldwide remote access with SeeTec Anywhere.

The SeeTec ProBox series does not only contain usual video surveillance features such as live view, image recording (standard and alarm recording) and control of up to 50 cameras. Furthermore, it provides all the benefits of a software solution using IT standards: Install the SeeTec ProBox video management software on any PC in

your network and experience the power of a professional next-generation video surveillance tool.