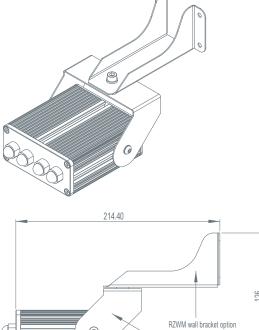

Environment -35°C to +50°C. IP66.

**Electrical connections** 

Power 12V dc at 1.2A.

Cabling Supplied pre-wired with 2m cable length.

**Mounting Options** 

Camera Housing U bracket supplied as standard. Wall Mounting RZWM wall bracket option.

Dimensions in mm

U bracket can interface with camera housing

 $C \in$