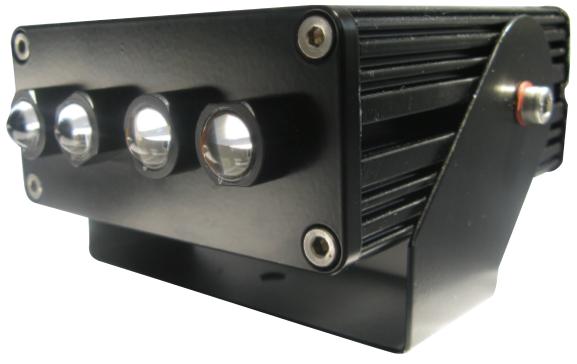

## RZ800/50/830/W

Redvision Illuminator; Infra-red lamp with 50m night vision.

The Redvision Infra Red LED Illuminators provide long life night time illumination for CCTV Cameras. Constructed from heavy duty aluminium extrusion and weatherproofed to IP 66 ensures the Redvision Illuminators can cope with extreme environmental conditions. An inbuilt photocell enables the unit runs at maximum efficiency by only switching on the illuminator at low light levels. The Redvision Illuminators are designed to accommodate a single point 6mm fixing direct to the under carriage of industry standard camera housings.

## **Key Features**

- · Infra red illumination up to 50 metres
- 35 degrees beam angle
- · Long life LED technology
- · Rugged aluminium construction
- Inbuilt Photocell
- · Wall mount bracket option

Redvision CCTV Ltd, 17 Highview, High Street, Bordon, Hampshire, GU35 0AX, UK

### **IR Illumination**

IR Wavelength 830nm (other wavelengths to special order).

Range Up to 50 metres.

Photocell Inbuilt dusk/dawn automatic switching.

**Environmental and Physical** 

Material Powder coat aluminium extrusion.