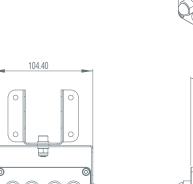

Environment -35°C to +50°C. IP66.

**Electrical connections** 

Power 12V dc at 1.2A.

Cabling Supplied pre-wired with 2m cable length.

**Mounting Options** 

Camera Housing U bracket supplied as standard. Wall Mounting RZWM wall bracket option.

Dimensions in mm

U bracket can interface with camera housing

 $C \in$