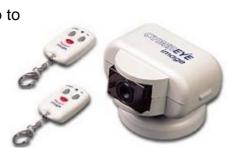

## CYBER EYE

#### AMAZING STATE OF THE ART DIGITAL CCTV CAMERA

CyberEye Image, is a stand alone image capture device. Its small size makes it easy to conceal and it can store up to 32 b/w images. Any CCTV monitor or TV can be used to view the captured images, ie. No PC required. By connecting the unit to a VCR, captured images can be archived. Recording of an image is initiated automatically via the built in motion detection system. Alternatively the Remote control can be used to take a picture on demand

To view the images the Cyber Eye must be connected to a monitor or TV, using the remote control the operator can scan through the recorded images which are Date and Time stamped. The unit is also equipped with an infra red Light so it does not need the use of special lighting at night

Features: Automatically records when intruder is sensed.

Automatically saves recorded images.

Senses intruder at night by using infrared rays

Date and time stamp

Can be used as a standard CCTV Camera. Records Images by using the remote control