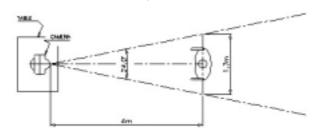

## **Technical Specification**

| Video Output             | CCIR(50Hz)                  |
|--------------------------|-----------------------------|
| Image Capacity           | 32                          |
| Image Sensor             | 1/4" CMOS B&W               |
| Effective Pixels         | 352 x 288                   |
| Lens Angle               | Horizontal 24 Vertical 17   |
| Min Illumination         | 0.5 Lux                     |
| Lens                     | 8mm                         |
| Max Sense/Rec Distance   | 8m                          |
| Power Supply             | 12V/100mA                   |
| Time Display             | Year/Month/Day/Hour/Minute  |
| Image Review             | Monitor / TV                |
| Remote Control Functions | Armed, Off, Snap, Date/Time |
| Dimensions               | 80 mm x 65 mm x 58 mm       |
| Weight                   | 130gr                       |