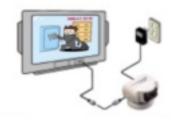

To view the images the Cyber Eye must be connected to a monitor or TV, using the remote control the operator can scan through the recorded images which are Date and Time stamped. The unit is also equipped with an infra red Light so it does not need the use of special lighting at night