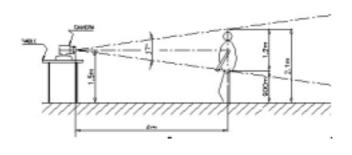

## **Technical Specification**

| Video Output             | CCIR(50Hz)                  |
|--------------------------|-----------------------------|
| Image Capacity           | 32                          |
| Image Sensor             | 1/4" CMOS B&W               |
| Effective Pixels         | 352 x 288                   |
| Lens Angle               | Horizontal 24 Vertical 17   |
| Min Illumination         | 0.5 Lux                     |
| Lens                     | 8mm                         |
| Max Sense/Rec Distance   | 8m                          |
| Power Supply             | 12V/100mA                   |
| Time Display             | Year/Month/Day/Hour/Minute  |
| Image Review             | Monitor / TV                |
| Remote Control Functions | Armed, Off, Snap, Date/Time |
| Dimensions               | 80 mm x 65 mm x 58 mm       |
| Weight                   | 130gr                       |