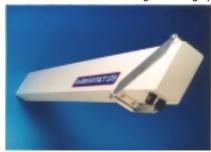

#### Long Range Receiver Antenna CCT2440/YAG10

Dimensions: 610x115x60mm - Weight: 1.15Kg approx.