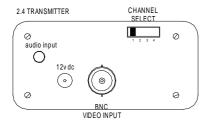

#### Transmitter.

Output power 10mW. Supply voltage 12VDC. 130mA. Current

Frequencies 2.410GHz. 2.430GHz. 2.450GHz. 2.470GHz.

Video modulation F.M. Audio modulation F.M.

Video input level 1v p-p via BNC.