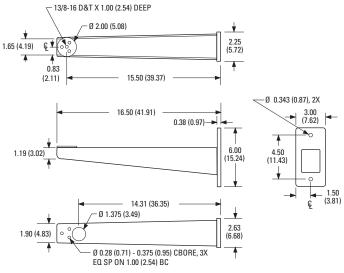

The  $\ensuremath{\text{PM105}}$  is easy to install and mounts to any wall or vertical surface.

NOTE: VALUES IN PARENTHESES ARE CENTIMETERS; ALL OTHERS ARE INCHES.

DataFAX SPEC: 2210 MANUAL: 22106 (PM105)

#### MECHANICAL

Positioning Adjustment Pan/Tilt Mounting Fixed Secure with three 1/4-20 x 1.00" fasteners (provided)

### **GENERAL**

Construction Finish Maximum Load Unit Weight Shipping Weight Cast aluminum Gray polyester powder coat 40 lb (18 kg) 2.40 lb (1.09 kg) 3 lb (1.36 kg)