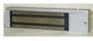

## **Dynalock Magnetic Locks:**

**2011** Dynalock 1200lb Single Mag Lock 12/24 AC/DC / Outswing Door 2.75"H x 11"W x 1.5"D / 12VDC @ 420ma / 24VDC @ 210ma

**2022** Dynalock 1200lb Double Mag Lock 12/24 AC/DC / Outswing Doors 2.75"H x 22"W x 1.5"D / 12VDC @ 840ma / 24VDC @ 420ma