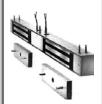

## **Dynalock Magnetic Locks:**

**2011** Dynalock 1200lb Single Mag Lock 12/24 AC/DC / Outswing Door 2.75"H x 11"W x 1.5"D / 12VDC @ 420ma / 24VDC @ 210ma

**2022** Dynalock 1200lb Double Mag Lock 12/24 AC/DC / Outswing Doors 2.75"H x 22"W x 1.5"D / 12VDC @ 840ma / 24VDC @ 420ma

**2511** Dynalock 650lb Single Mag Lock 12/24 DC / Outswing Door 1.75"H x 10.5"W x 1.25"D / 12VDC @ 500ma / 24VDC @ 250ma

**2522** Dynalock 650lb Double Mag Lock 12/24 DC Outswing Door 1.75"H x 21"W x 1.25"D / 12VDC @, 1A / 24VDC @, 500ma