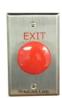

#### **EXB-6251** Single Gang Exit Button

2.75"W x 4.5"H / SPDT / 125VAC @ 5A / One side of switch to unlock Door and other Side of switch to signal Request to Exit Input on DSX Controller. NC and NO contacts.