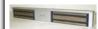

**2511** Dynalock 650lb Single Mag Lock 12/24 DC / Outswing Door 1.75"H x 10.5"W x 1.25"D / 12VDC @ 500ma / 24VDC @ 250ma

**2522** Dynalock 650lb Double Mag Lock 12/24 DC Outswing Door 1.75"H x 21"W x 1.25"D / 12VDC @, 1A / 24VDC @, 500ma