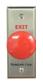

#### **EXB-6251 NR** Slim line Exit Button

1.75"W x 4.5"H / SPDT / 125VAC @ 5A / One side of switch to unlock Door and other Side of switch to signal Request to Exit Input on DSX Controller. NC and NO contacts.