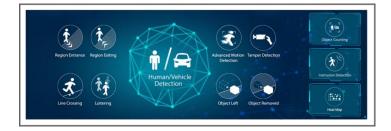

#### **AI Video Analytics**

- 8 intelligent VCA modes powered by AI engine, which can intelligently filter objects to focus on human and vehicle detection.
- People Counting technology provides high accuracy and real-time data based on AI algorithm with statistic reports.

# AI 180° Panoramic Mini Dome Network Camera

| Intelligent<br>Analytics | Video Analysis              | Intrusion Detection, Region Entrance, Region Exiting, Advanced Motion Detection,<br>Tamper Detection,                                        |  |
|--------------------------|-----------------------------|----------------------------------------------------------------------------------------------------------------------------------------------|--|
|                          | Object Counting &<br>Report | Count the number of objects crossing the line, optionally human and vehicle,<br>Support regional people counting for up to 4 detection areas |  |
|                          | Storage                     | Support microSD/SDHC/SDXC Card Local Storage, up to 1TB                                                                                      |  |
| System                   | Advanced Function           | Heat Map, BLC, HLC, 2D DNR, 3D DNR, Defog,<br>AWB, IP Address Filtering, AGC, Anti-flicker, Corridor Mode, Deblur, Watermark                 |  |
|                          | SIP/VoIP Support            | Yes, Voice & Video-over-IP                                                                                                                   |  |
|                          | Event Trigger               | Motion Detection, Network Disconnection, Audio Alarm, etc.                                                                                   |  |
|                          | Event Action                | FTP Upload, SMTP Upload, SD Card Record, SIP Phone, HTTP Notification, etc.                                                                  |  |
|                          | System Compatibility        | ONVIF Profile G & M & S & T, API                                                                                                             |  |
|                          | Working Temperature         | -40 °C~60 °C                                                                                                                                 |  |
|                          | Working Humidity            | 0~95%(Non-condensing)                                                                                                                        |  |
|                          | Power Supply                | PoE (802.3af) / DC 12V $\pm$ 10%                                                                                                             |  |
|                          | Power Consumption           | 7W MAX<br>10W MAX (With IR on)                                                                                                               |  |
| General                  | Weather Proof               | Up to IP67-rated for Weather-resistant Performance                                                                                           |  |
|                          | Housing                     | Vandal-proof IK10-rated Metal Housing                                                                                                        |  |
|                          | Weight                      | 853g                                                                                                                                         |  |
|                          | Dimensions                  | Φ127mmX107mm                                                                                                                                 |  |
|                          | Warranty                    | 3/5 Years                                                                                                                                    |  |