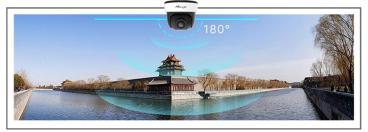

#### 180° Panoramic View

The camera is perfect for whole picture viewing experience. It catches 180° horizontal coverage and 95° vertical coverage, achieving 180° panoramic viewing with only single sensor, which is a revolutionary creation in the dome model.