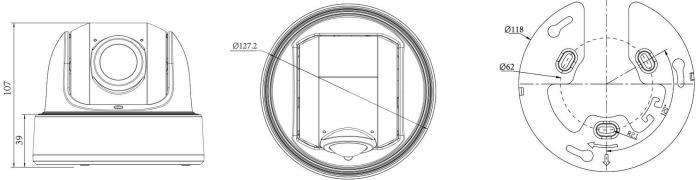

# AI 180° Panoramic Mini Dome Network Camera

| Intelligent<br>Analytics | Video Analysis              | Intrusion Detection, Region Entrance, Region Exiting, Advanced Motion Detection,<br>Tamper Detection,                                        |  |
|--------------------------|-----------------------------|----------------------------------------------------------------------------------------------------------------------------------------------|--|
|                          | Object Counting &<br>Report | Count the number of objects crossing the line, optionally human and vehicle,<br>Support regional people counting for up to 4 detection areas |  |
|                          | Storage                     | Support microSD/SDHC/SDXC Card Local Storage, up to 1TB                                                                                      |  |
| System                   | Advanced Function           | Heat Map, BLC, HLC, 2D DNR, 3D DNR, Defog,<br>AWB, IP Address Filtering, AGC, Anti-flicker, Corridor Mode, Deblur, Watermark                 |  |
|                          | SIP/VoIP Support            | Yes, Voice & Video-over-IP                                                                                                                   |  |
|                          | Event Trigger               | Motion Detection, Network Disconnection, Audio Alarm, etc.                                                                                   |  |
|                          | Event Action                | FTP Upload, SMTP Upload, SD Card Record, SIP Phone, HTTP Notification, etc.                                                                  |  |
|                          | System Compatibility        | ONVIF Profile G & M & S & T, API                                                                                                             |  |
|                          | Working Temperature         | -40 °C~60 °C                                                                                                                                 |  |
|                          | Working Humidity            | 0~95%(Non-condensing)                                                                                                                        |  |
|                          | Power Supply                | PoE (802.3af) / DC 12V $\pm$ 10%                                                                                                             |  |
|                          | Power Consumption           | 7W MAX<br>10W MAX (With IR on)                                                                                                               |  |
| General                  | Weather Proof               | Up to IP67-rated for Weather-resistant Performance                                                                                           |  |
|                          | Housing                     | Vandal-proof IK10-rated Metal Housing                                                                                                        |  |
|                          | Weight                      | 853g                                                                                                                                         |  |
|                          | Dimensions                  | Φ127mmX107mm                                                                                                                                 |  |
|                          | Warranty                    | 3/5 Years                                                                                                                                    |  |

Units: mm