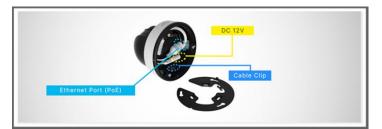

#### **Integrated Junction Box**

Coming with the integrated junction box, The Network Camera not only brings a simplified installation with better aesthetics and professional look of the video surveillance system, but also provides higher operation stability.