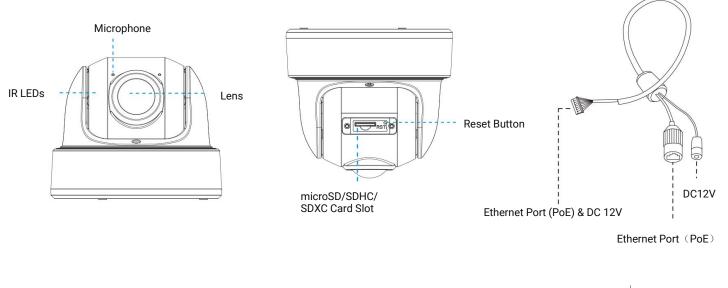

#### **Integrated Junction Box**

Coming with the integrated junction box, The Network Camera not only brings a simplified installation with better aesthetics and professional look of the video surveillance system, but also provides higher operation stability.