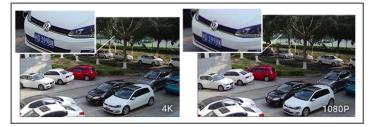

#### 4K Video Viewing Experience

The camera performs well in catching detailed image with 4K HD resolution regardless of the moving speed.