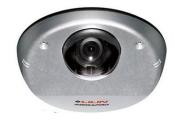

### IPD6220 & IPD6222—Vandal resistant full HD IP camera.

- Full HD 2 megapixel CMOS image sensor
- True H.264 AVC/MPEG-4 part 10 real-time video compression ٠
- H.264 and Motion JPEG multi-profile video streaming
- Meets EN50155:2007 criteria for rolling stock applications
- 3D noise reduction (MCTF)
- 2D WDR function
- Digital PTZ supported / ROI
- Face / Tampering / Audio / Motion detection alarm function
- Built-in highly sensitive microphone
- One-way audio supported
- **ONVIF** supported