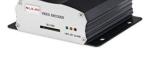

#### VD022—HD video decoder

- · 4-channels full HD IP cameras decoder.
- NVR/DVR video display up to 16-channels.
- Remote NVR/DVR playback with a PC.
- · Remote video backup for NVR/DVR
- PIH-931D keyboard supported, so no more mouse!