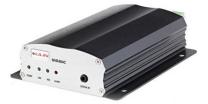

#### VS212—Hardware de-interlace 960H video encoder

- The IP camera era has come. Sticking with your original analog investment? The VS212 can transform your analog camera footage to IP video.
- For rack-mounting, BTE02S can be used for mounting 8 VS212s. See More...