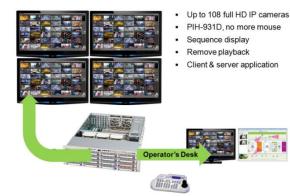

#### VD022—HD video decoder

- · 4-channels full HD IP cameras decoder.
- NVR/DVR video display up to 16-channels.
- Remote NVR/DVR playback with a PC.
- · Remote video backup for NVR/DVR
- PIH-931D keyboard supported, so no more mouse!