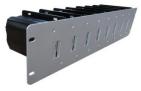

#### VS212—Hardware de-interlace 960H video encoder

- The IP camera era has come. Sticking with your original analog investment? The VS212 can transform your analog camera footage to IP video.
- For rack-mounting, BTE02S can be used for mounting 8 VS212s. See More...