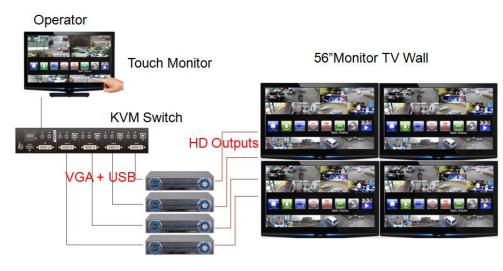

## Manage multiple NVRs via one touch screen monitor

Many users like to view their multiple NVRs' surveillance video on several monitors, via a TV wall application. We can now control many NVRs on just one touch screen, by using a KVM switch to control all servers. <u>See more...</u>

TV Walls with Up to 6 Monitor Outputs are Now Supported by CMX Software HD 3.6.1.86

LILIN'S CMX HD 3.6 can now support up to 6 monitor outputs for TV wall applications. Each monitor output can be configured as a single channel, 144 channels in one screen, a sequence display, or a grouping display.

A TV wall application can be difficult to operate via mouse. CMX can now interface with LILIN'S PIH-931D keyboard for grouping recall, playback, and camera recall.

CMX remote live monitoring and remote multiple channel playback are also supported.