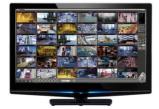

## Manage multiple NVRs via one touch screen monitor

Many users like to view their multiple NVRs' surveillance video on several monitors, via a TV wall application. We can now control many NVRs on just one touch screen, by using a KVM switch to control all servers. <u>See more...</u>

TV Walls with Up to 6 Monitor Outputs are Now Supported by CMX Software HD 3.6.1.86

LILIN'S CMX HD 3.6 can now support up to 6 monitor outputs for TV wall applications. Each monitor output can be configured as a single channel, 144 channels in one screen, a sequence display, or a grouping display.

A TV wall application can be difficult to operate via mouse. CMX can now interface with LILIN'S PIH-931D keyboard for grouping recall, playback, and camera recall.

CMX remote live monitoring and remote multiple channel playback are also supported.