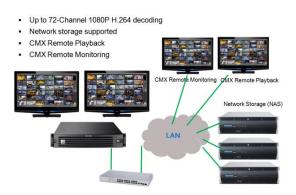

A TV wall application can be difficult to operate via mouse. CMX can now interface with LILIN'S PIH-931D keyboard for grouping recall, playback, and camera recall.

CMX remote live monitoring and remote multiple channel playback are also supported.

#### VD022—HD video decoder

- · 4-channels full HD IP cameras decoder.
- NVR/DVR video display up to 16-channels.
- Remote NVR/DVR playback with a PC.
- · Remote video backup for NVR/DVR
- PIH-931D keyboard supported, so no more mouse!