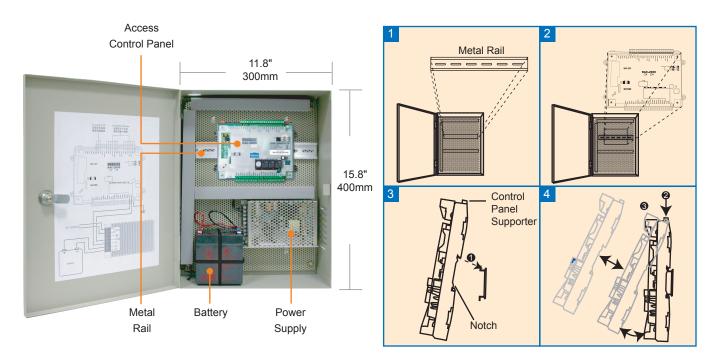

## **Enclosures**

To keep all your controller system and shielding in place, you may package and install them in metal enclosure that has ample room for wiring connection and conduit entries.