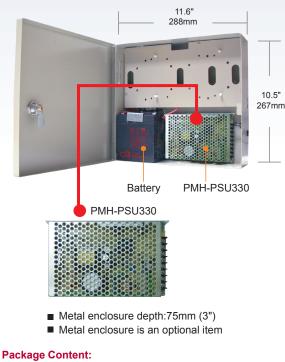

## **PMH-PSU330 Uninterrupted Power Supply**

· PMH-PSU330 x 1

 $\bigcirc$ 

· Battery x 1(optional for UPS kit) · Quick Start Guide x 1 · Metal Enclosure x 1(optional for UPS kit)

## **Enclosures**

To keep all your controller system and shielding in place, you may package and install them in metal enclosure that has ample room for wiring connection and conduit entries.