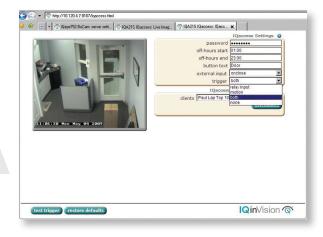

#### **Easy Installation**

IQaccess is simple to install and operate - simply upgrade your IQeye PRO LINE camera, install the client software, register the cameras and you are done! You can even have IQaccess trigger your home PC.