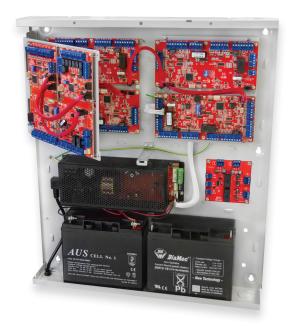

The WideBody Enclosure (WB) is a key lockable sturdy metal enclosure designed for installation of Integriti Access Control solutions where all the Integriti equipment, 3 or 8Amp power supply and backup batteries can be contained within a single tamper monitored enclosure.

The enclosure will house all the equipment required for as many as 8 doors. Multiple enclosures can be installed throughout a building of any size to provide Access Control for the entire facility while keeping the total quantity of installed enclosures to a minimum.

# **Features**

- Key Lockable robust metal enclosure
- Designed for Access Control installations
- Houses all equipment required for up to 8 doors
- Space for 2 x 18Ah Lead Acid Batteries
- Low Profile design Size 595(L) x 512(W) x 95(D)
- 3 x 50x50mm conduit entry points
- 7 x 25mm round conduit entry points
- Discrete thru-wall cable entry via back panel
- Provision for dual front/rear tamper monitoring
- Includes Integriti equipment mounting plate
- Hinged Expansion Plate available (Part 999027)