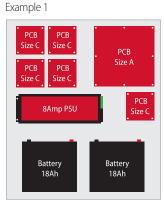

point (Entry plate included) |
|                    |                                                       |
| Back               | Through wall cable entry behind main plate            |
| Power              | Supply                                                |

Powered Versions: 3/8Amp - See the Integriti 3/8Amp PSU Datasheets for PSU Specifications

## **Ordering Options**

995204PE8 WideBody Enclosure powered with SMART 8Amp PSU

995204PEEU8 WideBody Enclosure powered with SMART 8Amp PSU (Europe)\*

995204PE3 WideBody Enclosure powered with SMART 3Amp PSU

995204PEEU3 WideBody Enclosure powered with SMART 3Amp PSU (Europe)

995204 WideBody Enclosure (Enclosure Only)

999027 2nd tier hinged expansion plate for WideBody Enclosure

\*Product not available in EU at time of printing



Hinged Expansion Plate layout option Purchased separately 999027







PRO635203D WideBody Enclosure Data Sheet June 2018. The specifications and descriptions of products and services contained in this data sheet were correct at the time of publishing. Inner Range reserves the right to change specifications or withdraw products without notice.