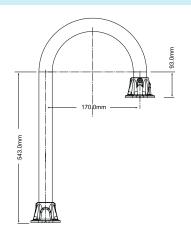

#### Mount Specification

Color: White to match RAL 9002
Finish: Light texture powder coat
Material: Die-cast alloy and mild steel

Pendant PTZ Dome Sun Shroud

Pendant PTZ Dome Swan-Neck Mount Pendant PTZ Dome 0.5m Vertical Pole