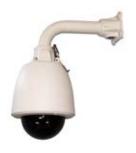

### Pendant PTZ Dome Wall Mount

#### Mount Specification

Color: White to match RAL 9002
Finish: Light texture powder coat
Material: Die-cast alloy and mild steel

Pendant PTZ Dome Sun Shroud

Pendant PTZ Dome Swan-Neck Mount Pendant PTZ Dome 0.5m Vertical Pole