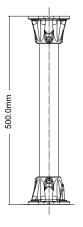

#### Mount Specification

Color: White to match RAL 9002
Finish: Light texture powder coat
Material: Die-cast alloy and mild steel

Pendant PTZ Dome Sun Shroud

Pendant PTZ Dome Swan-Neck Mount Pendant PTZ Dome 0.5m Vertical Pole