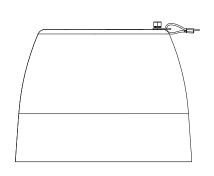

#### Mount Specification

Color: White to match RAL 9002
Finish: Light texture powder coat
Material: Die-cast alloy and mild steel

Pendant PTZ Dome Sun Shroud

Pendant PTZ Dome Swan-Neck Mount Pendant PTZ Dome 0.5m Vertical Pole