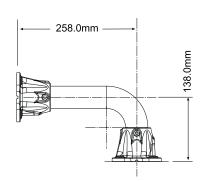

### Pendant PTZ Dome Wall Mount

#### Mount Specification

Color: White to match RAL 9002
Finish: Light texture powder coat
Material: Die-cast alloy and mild steel

Pendant PTZ Dome Sun Shroud

Pendant PTZ Dome Swan-Neck Mount Pendant PTZ Dome 0.5m Vertical Pole