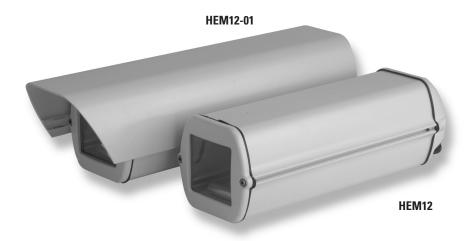

The HEM12 series is a stylish and functionally designed camera enclosure with features such as snap-on sunshield and adjustable mounting track that allow easy installation.

To ensure proper camera/lens adjustment, the camera remains stationary when opening the housing for camera service.

This housing can accommodate 1/2" and 1/3" CCD cameras with fixed focal length or small zoom lenses.

- Contemporary design
- Die-cast and extruded aluminum construction
- Adjustable mounting track
- Hinged/removable body for easy servicing
- Snap-on sunshield option
- Indoor/outdoor installations

# **HEM12**