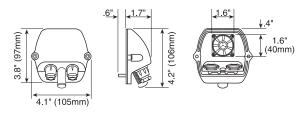

## **HEM12-BK (Blower Kit)**

## **HEM12-SS (Sunshield)**

Design and specifications subject to change without notice.

Conversion: 1" = 25.4mm Measurement conversions are approximate