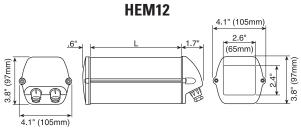

# **TECHNICAL SPECIFICATIONS**

| MODELS                                                |                                                                                                                  |
|-------------------------------------------------------|------------------------------------------------------------------------------------------------------------------|
| HEM12                                                 | Indoor/outdoor enclosure for 1/2" and 1/3"<br>CCD cameras with fixed focal length lenses<br>or small zoom lenses |
| HEM12-01                                              | Same as HEM12 except supplied with snapon sunshield                                                              |
| HEM12-02                                              | Same as HEM12 except supplied with snapon sunshield and 24V ac heater                                            |
| HEM12-03                                              | Same as HEM12 except supplied with snap-on sunshield, 24V ac heater and 24V ac blower                            |
| MECHANICAL                                            |                                                                                                                  |
| Camera Mounting                                       | Slotted camera sled                                                                                              |
| Max Camera Size                                       | Accommodates camera/lens combinations (including BNC) up to:                                                     |
| HEM12/HEM 12-01<br>HEM12-02/HEM12-03                  | 2.7W x 2.8H x 12L in<br>2.7W x 2.8H x 11L in                                                                     |
| Viewing Area:<br>HEM12/HEM 12-01<br>HEM12-02/HEM12-03 | 2.6W x 2.4H in<br>2.6W x 2.4H in                                                                                 |
| Viewing Window                                        | Clear 1/8" double-density glass                                                                                  |
| Cable Entry                                           | Two compression fittings                                                                                         |
| Dimensions                                            | See drawings                                                                                                     |
| Weight:<br>HEM12<br>HEM12-01/02/03                    | 3.0 lbs (1.4kg)<br>4.1 lbs (1.9kg)                                                                               |
| GENERAL                                               |                                                                                                                  |
| Construction                                          | Extruded and die-cast aluminum                                                                                   |
| Finish                                                | Almond color, epoxy powder coating                                                                               |
| Environment                                           | Indoor/outdoor                                                                                                   |
| OPTIONS                                               |                                                                                                                  |
| HEM12-SS                                              | Snap-on sunshield for HEM12                                                                                      |
| HEM10-BK                                              | Thermostat controlled blower kit for HEM12, 24V ac (regulated to 24V dc), 3.4 Watts                              |

24V ac, 20W

Thermostat controlled heater kit for HEM12,

HEM12 (L=12.6", 320mm) HEM12 overall 14.9" (378mm)