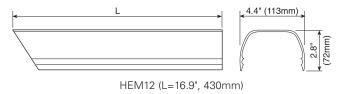

## **HEM12-SS (Sunshield)**

Design and specifications subject to change without notice.

Conversion: 1" = 25.4mm Measurement conversions are approximate