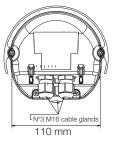

--------------------------------|
| AVH530SH4       | 300mm Housing with sunshield and heater 12VDC                         |
| AVH530SH5       | 300mm Housing with sunshield and heater 110VAC ~240VAC                |
| Accessories     |                                                                       |
| AVH500CMB2      | Cable managed wall mount bracket RAL7035                              |
| AVH500WMB       | Standard wall mount bracket RAL7035                                   |
| AVH500PS5-12    | Retrofit PSU for housing. 100V~ 240VAC switching. 12 VDC at 1A output |
| AVH500PS2-24    | Retrofit PSU for housing. 230VAC input 24VAC at 100mA output          |

The manufacturer reserves the right to alter the specification of products without prior notice.

## **Dimensions**







### For additional information,

please visit www.honeywell.com/security/uk

## **Honeywell Security Group**

Aston Fields Road

Whitehouse Industrial Estate

Runcorn

Cheshire

WA7 3DL

Tel: 08448 000 235 www.honeywell.com