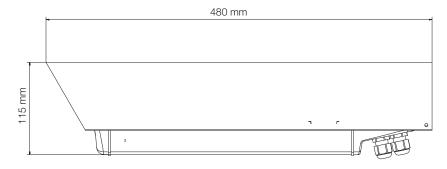

------------------------------------|
| AVH530SH4       | 300mm Housing with sunshield and heater 12VDC                         |
| AVH530SH5       | 300mm Housing with sunshield and heater 110VAC ~240VAC                |
| Accessories     |                                                                       |
| AVH500CMB2      | Cable managed wall mount bracket RAL7035                              |
| AVH500WMB       | Standard wall mount bracket RAL7035                                   |
| AVH500PS5-12    | Retrofit PSU for housing. 100V~ 240VAC switching. 12 VDC at 1A output |
| AVH500PS2-24    | Retrofit PSU for housing. 230VAC input 24VAC at 100mA output          |

The manufacturer reserves the right to alter the specification of products without prior notice.

## **Dimensions**







### For additional information,

please visit www.honeywell.com/security/uk

## **Honeywell Security Group**

Aston Fields Road

Whitehouse Industrial Estate

Runcorn

Cheshire

WA7 3DL

Tel: 08448 000 235 www.honeywell.com