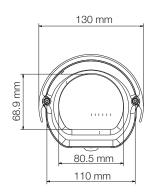

----------------------------------|
| AVH530SH4       | 300mm Housing with sunshield and heater 12VDC                         |
| AVH530SH5       | 300mm Housing with sunshield and heater 110VAC ~240VAC                |
| Accessories     |                                                                       |
| AVH500CMB2      | Cable managed wall mount bracket RAL7035                              |
| AVH500WMB       | Standard wall mount bracket RAL7035                                   |
| AVH500PS5-12    | Retrofit PSU for housing. 100V~ 240VAC switching. 12 VDC at 1A output |
| AVH500PS2-24    | Retrofit PSU for housing. 230VAC input 24VAC at 100mA output          |

The manufacturer reserves the right to alter the specification of products without prior notice.

## **Dimensions**







### For additional information,

please visit www.honeywell.com/security/uk

## **Honeywell Security Group**

Aston Fields Road

Whitehouse Industrial Estate

Runcorn

Cheshire

WA7 3DL

Tel: 08448 000 235 www.honeywell.com