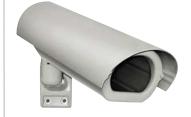

## **OUTDOOR CAMERA HOUSINGS**

The Honeywell AVH range consists of compact, weatherproof housings for external applications.

Made from extruded aluminium with a polycarbonate, scratch resistant window, the AVH500 housings are durable and lightweight.

The innovative opening system allows access to the interior. The body and sunshield slide forward and remain suspended from the main unit allowing hands free access to the camera and lens when installing or servicing.

All units are weatherproof to an IP66 rating and there are two available mounting options of a standard wall mount bracket or the cable managed bracket.

The AVH range is suitable for all Honeywell cameras and many other manufacturers, CCD cameras with a fixed lens.