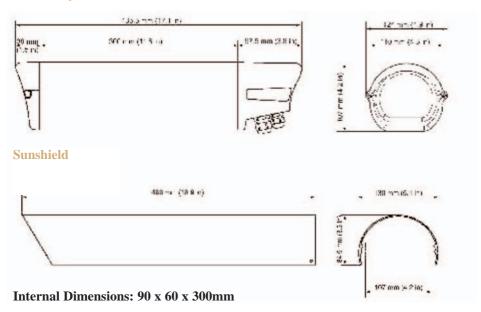

-------------------------------------------|
| AVH530SH5                    | 300mm Housing with Sunshield and Heater 110VAC ~240VAC             |
| Accessories                  |                                                                    |
| AVH500CMB                    | Cable managed wall mount bracket RAL7035                           |
| AVH500WMB                    | Standard wall mount bracket RAL7035                                |
| AVH500PS5-12                 | Retrofit PSU for housing 100V~ 240VAC switching.12VDC at 1A output |
| AVH500PS2-24                 | Retrofit PSU for housing. 230VAV input 24VAC at 100mA output       |

The manufacturer reserves the right to alter the specification of products without prior notice.

### **Housing Dimensions**

#### Main body



## Honeywell Security (UK Head Office)

Aston Fields Road, Whitehouse Industrial Estate, Runcorn, Cheshire WA7 3DL

t: +44 (0)1928 754040 f: +44 (0)1928 754041