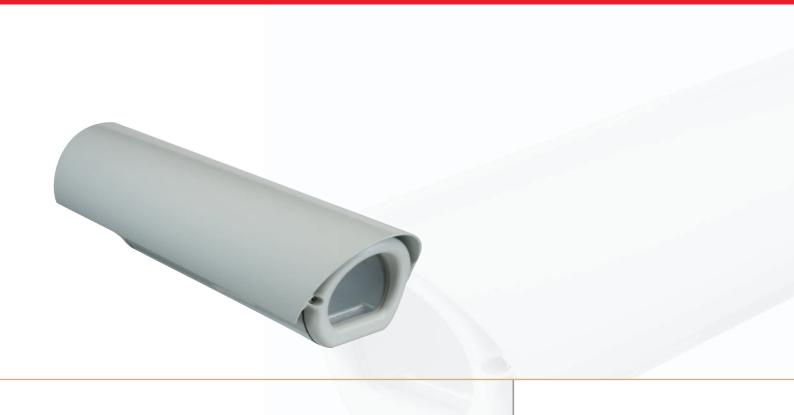

## AVH500

The Honeywell range of camera housings provide compact, weatherproof housings for internal and external applications.

Made from extruded aluminium with a polycarbonate, scratch resistant window, the AVH500 housings are durable and lightweight.

The innovative opening system allows access to the interior. The body and sunshield slide forward and remain suspended from the main unit allowing hands free access to the camera and lens when installing or servicing.

The AVH500 range is suitable for all Honeywell cameras and many other manufacturers CCD cameras with a fixed lens. Available with a variety of options including sunshield, heater and thermostatic blower with air filter, the Honeywell housings provide a comprehensive range for any application.