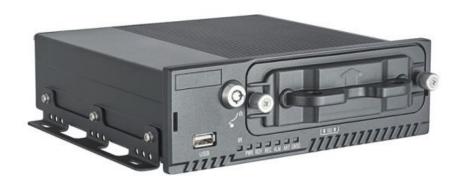

## **Product positioning:**

DS-MP5504 is an updated version of the original DS-M5504HM-T, can be used in the taxi, bus, freight vehicle, etc.

## **Technology highlights:**

- 1. Support 4-ch **1080P@12 fps** or 4ch 720P@25 fps recording, and could extend 1-ch IP camera.
- 2. Support dual system backup to ensure the stability of remote upgrade.
- 3. Support H.264 \ H.264+ encoding.
- 4. High speed 5.8G WIFI(802.11AC) optional, transmission speed over 80Mbps, support recording files downloaded to CVR automatically in terminal.
- 5. Support 7 inch touch screen (DS-MP1302).
- 6. Double serial port design, port 1 is used for debugging by default; port 2 is used for accessing to panic button by default.
- 7. Equipped with GPS/beidou dual-mode positioning in baseline.