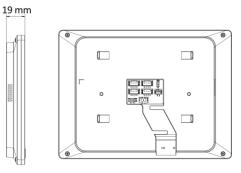

| - Specification                     |                                              |
|-------------------------------------|----------------------------------------------|
| Display parameters                  |                                              |
| Screen size                         | 7-inch                                       |
| Operation method                    | Physical button                              |
| Туре                                | Colorful TFT                                 |
| Resolution                          | 1024 × 600                                   |
| Audio parameters                    |                                              |
| Audio input                         | 1 built-in omnidirectional microphone        |
| Audio output                        | 1 built-in loudspeaker                       |
| Capacity                            |                                              |
| Linked indoor extensions capacity   | 2                                            |
| Linked doorphone capacity           | 2                                            |
| Analog Camera                       | 1                                            |
| Device interfaces                   |                                              |
| DIP switch                          | 1 Bit                                        |
| Four-Wire interface                 | 4, 2 for indoor extentions, 2 for doorphones |
| Power supply input                  | 12 VDC                                       |
| BNC                                 | 1                                            |
| Debugging port                      | 1                                            |
| General                             |                                              |
| Button                              | 4                                            |
| Installation                        | Surface mounting                             |
| Indicator                           | /                                            |
| Protective level                    | /                                            |
| Working temperature                 | -10 °C to 55 °C (14 °F to 131 °F)            |
| Working humidity                    | 10 % to 90 % (no-condensing)                 |
| Dimension (W $\times$ H $\times$ D) | 178 mm × 132 mm × 19 mm (7" × 5.20" × 0.75") |
| Battery                             | /                                            |
| Application environment             | Indoor                                       |
| Power consumption                   | ≤ 5 W                                        |

## Dimension

Headquarters No.555 Qianmo Road, Binjiang District, Hangzhou 310051, China T +86-571-8807-5998 www.hikvision.com

Follow us on social media to get the latest product and solution information.