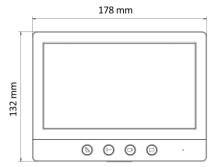

| - Specification                     |                                              |
|-------------------------------------|----------------------------------------------|
| Display parameters                  |                                              |
| Screen size                         | 7-inch                                       |
| Operation method                    | Physical button                              |
| Туре                                | Colorful TFT                                 |
| Resolution                          | 1024 × 600                                   |
| Audio parameters                    |                                              |
| Audio input                         | 1 built-in omnidirectional microphone        |
| Audio output                        | 1 built-in loudspeaker                       |
| Capacity                            |                                              |
| Linked indoor extensions capacity   | 2                                            |
| Linked doorphone capacity           | 2                                            |
| Analog Camera                       | 1                                            |
| Device interfaces                   |                                              |
| DIP switch                          | 1 Bit                                        |
| Four-Wire interface                 | 4, 2 for indoor extentions, 2 for doorphones |
| Power supply input                  | 12 VDC                                       |
| BNC                                 | 1                                            |
| Debugging port                      | 1                                            |
| General                             |                                              |
| Button                              | 4                                            |
| Installation                        | Surface mounting                             |
| Indicator                           | /                                            |
| Protective level                    | /                                            |
| Working temperature                 | -10 °C to 55 °C (14 °F to 131 °F)            |
| Working humidity                    | 10 % to 90 % (no-condensing)                 |
| Dimension (W $\times$ H $\times$ D) | 178 mm × 132 mm × 19 mm (7" × 5.20" × 0.75") |
| Battery                             | /                                            |
| Application environment             | Indoor                                       |
| Power consumption                   | ≤ 5 W                                        |

## Dimension

Headquarters No.555 Qianmo Road, Binjiang District, Hangzhou 310051, China T +86-571-8807-5998 www.hikvision.com

Follow us on social media to get the latest product and solution information.