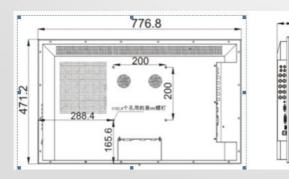

#### Dimension:

www.hikvision.com

## DS-D5032FL 32" LED Monitor

| Model                 | DS-D5032FL                                      |
|-----------------------|-------------------------------------------------|
| Display               |                                                 |
| Display Type          | LED-Backlit TFT LCD                             |
| Screen Size           | 32"                                             |
| Pixel Pitch(H×V)      | 0.3637mm×0.3637mm                               |
| Max Resolution        | 1920×1080                                       |
| Brightness            | 400cd/m2 (Typical)                              |
| Contrast              | 4000:1                                          |
| Response Time         | 6.5ms                                           |
| Color                 | 16.7M                                           |
| Viewing Angle         | Horizontal 178°, Vertical 178°                  |
| Input                 |                                                 |
| HDMI                  | HDMI×1                                          |
| VGA                   | VGA×1                                           |
| DVI                   | DVI×1                                           |
| BNC                   | BNC×1                                           |
| USB                   | USB×1                                           |
| Audio                 |                                                 |
| Audio Input           | 1, 3.5 mm mini-jack                             |
| Audio Out             | 1, 3.5 mm mini-jack                             |
| Speaker               | 3W × 2                                          |
| Mounting              |                                                 |
| VESA                  | 200mm × 200mm                                   |
| General               |                                                 |
| Power Supply          | AC100 ~ 220V, 50 / 60Hz                         |
| Consumption           | < 70W(on)<br>< 1W(Standby)                      |
| Operation Temperature | 0°C ~ 40 °C                                     |
| Operating Humidity    | 10%~85% (No Condensation)                       |
| Storage Temperature   | -20°C ~ 55°C                                    |
| Storage Humidity      | 5%-95% (No Condensation)                        |
| Dimension (W×H×D)     | 737.4mm×452.5mm×70.65mm (29.03" ×17.81" ×2.78") |
| Weight                | 19Kg(Gross weight)                              |