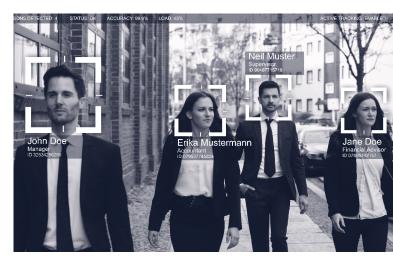

# **BioSurveillance Next** HIGH PERFORMANCE FACIAL RECOGNITION FOR CROWDED ENVIRONMENTS

**BioSurveillance NEXT** is our high-performance software solution for facial recognition, especially designed for the simultaneous identification of subjects in crowded and changeable environments.

**Optimized for GPU architectures**, it works 50 times faster than traditional systems and it is capable of processing very high-resolution video streams.

Our technology makes it possible to **enroll subjects automatically through video capture** (on-the-fly) and works correctly even with partial facial occlusions, use of glasses, handkerchiefs or caps, changes in facial expression, difficult lighting conditions and slight rotations of the face.

#### **FEATURES**

- **Recognition up to 600 fps** over high resolution IP cameras
- Unlimited database size and watchlists
- Unlimited face detection per frame
- Possibility of enabling thresholds per camera
- Integration API available
- Compatibility with all Herta products

### **ID MANAGEMENT**

- Automatic subject enrollment
- Multiple watchlists
- Runtime alarm management, highly tunable
- **Compact, flexible system** with multilingual management
- Alarms can be exported and visualized on mobile devices