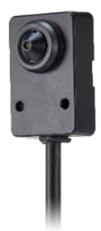

## SLA-T4680VA 2MP Lens Module for PNM-9000QB

## **Key Features**

- Color : 0.06Lux(F2.5, 1/30sec)
- 4.6mm fixed focal
- Compatible with PNM-9000QB

## Video

| Imaging Device            | 1/2.8" 2MP CMOS               |
|---------------------------|-------------------------------|
| Min. Illumination         | Color: 0.06Lux(F2.5, 1/30sec) |
| Lens                      |                               |
| Focal Length (Zoom Ratio) | 4.6mm fixed focal             |
| Max. Aperture Ratio       | F2.5                          |
| Angular Field of View     | H: 73°, V: 39°, D: 85°        |
| Mount Type                | RJ12 connected with main unit |
| Focus Control             | fixed                         |
| Mechanical                |                               |

| Color / Material            | Black / Plastic, Metal |
|-----------------------------|------------------------|
| Product dimensions / weight | W30xH27.9xD45mm, 321g  |

• The lastest product information / specification can be found at hanwha-security.com