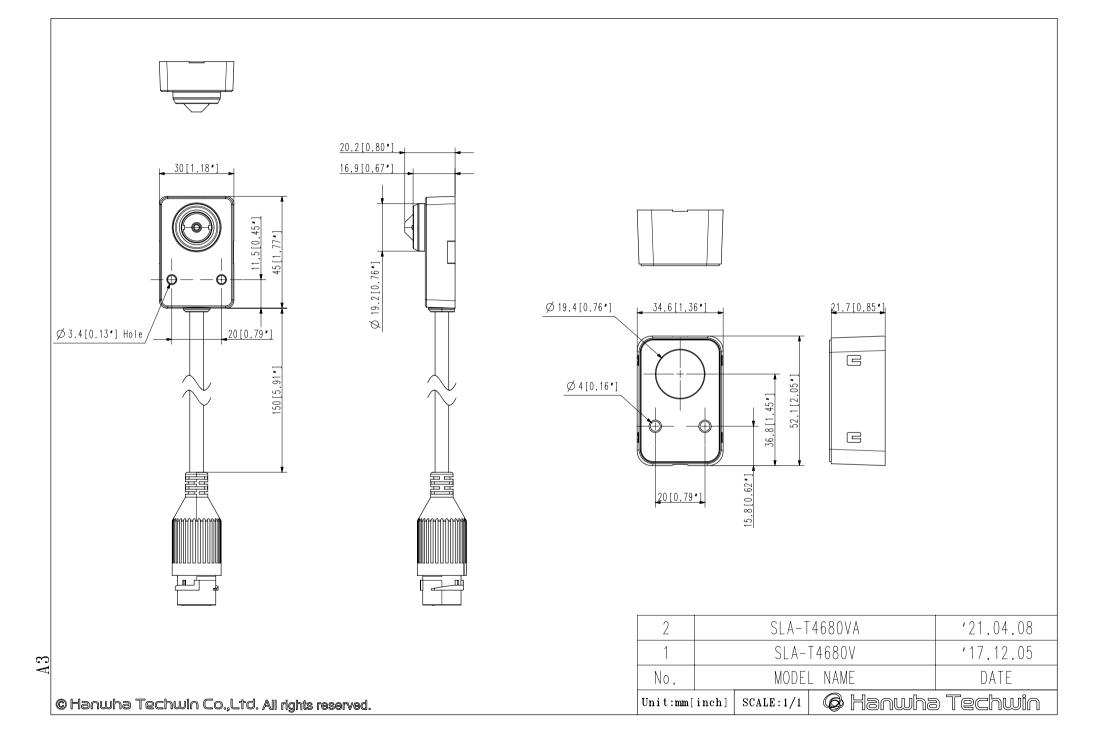

| Color / Material            | Black / Plastic, Metal |
|-----------------------------|------------------------|
| Product dimensions / weight | W30xH27.9xD45mm, 321g  |

• The lastest product information / specification can be found at hanwha-security.com