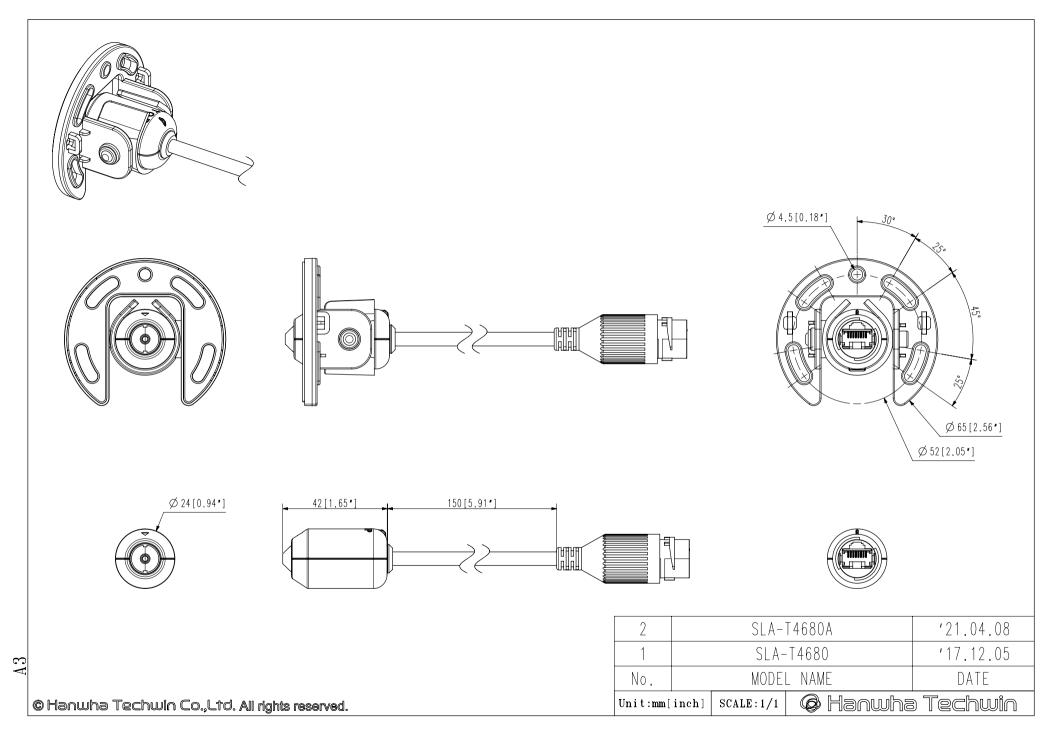

## Mechanical

| Color / Material            | Black / Plastic   |
|-----------------------------|-------------------|
| Product dimensions / weight | Ø24xL49.8mm, 310g |

• The lastest product information / specification can be found at hanwha-security.com