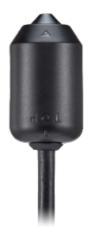

## Mechanical

| Color / Material            | Black / Plastic   |
|-----------------------------|-------------------|
| Product dimensions / weight | Ø24xL49.8mm, 310g |

• The lastest product information / specification can be found at hanwha-security.com