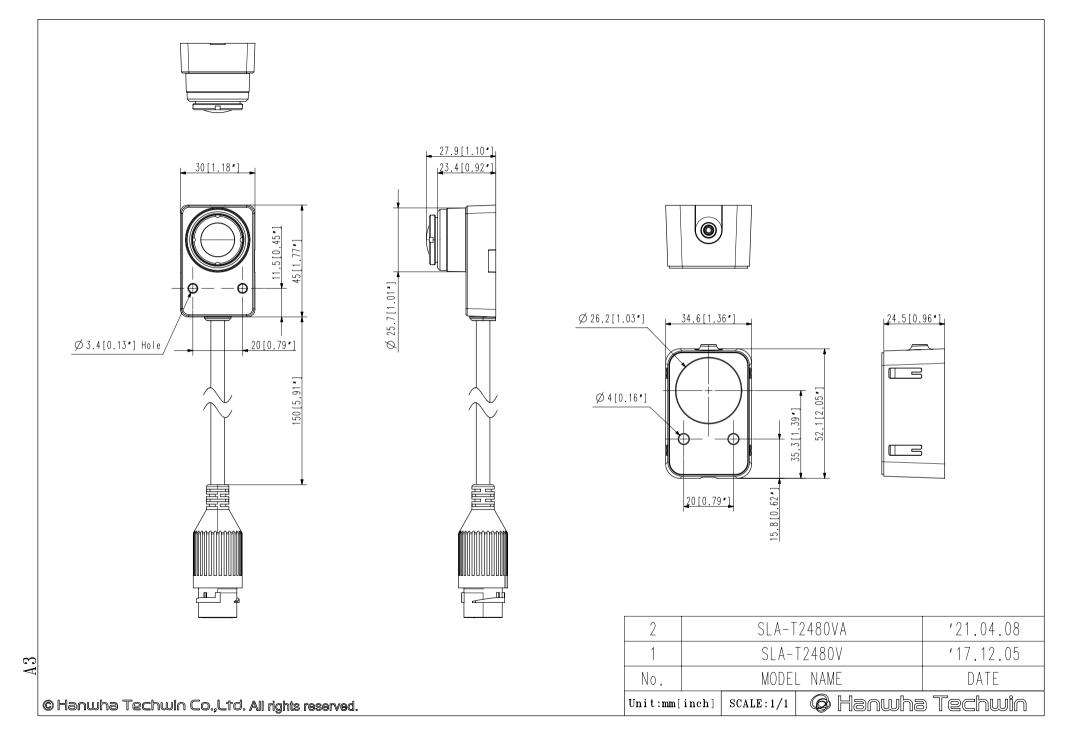

## **Key Features**

- Color: 0.045Lux(F2.0, 1/30sec)
- 2.4mm fixed focal
- Compatible with PNM-9000QB

| Video                       |                                |
|-----------------------------|--------------------------------|
| Imaging Device              | 1/2.8" 2MP CMOS                |
| Min. Illumination           | Color: 0.045Lux(F2.0, 1/30sec) |
| Lens                        |                                |
| Focal Length (Zoom Ratio)   | 2.4mm fixed focal              |
| Max. Aperture Ratio         | F2.0                           |
| Angular Field of View       | H: 138°, V: 73°, D: 165°       |
| Mount Type                  | RJ12 connected with main unit  |
| Focus Control               | fixed                          |
| Mechanical                  |                                |
| Color / Material            | Black / Plastic, Metal         |
| Product dimensions / weight | W30xH27.9xD45mm, 328g          |