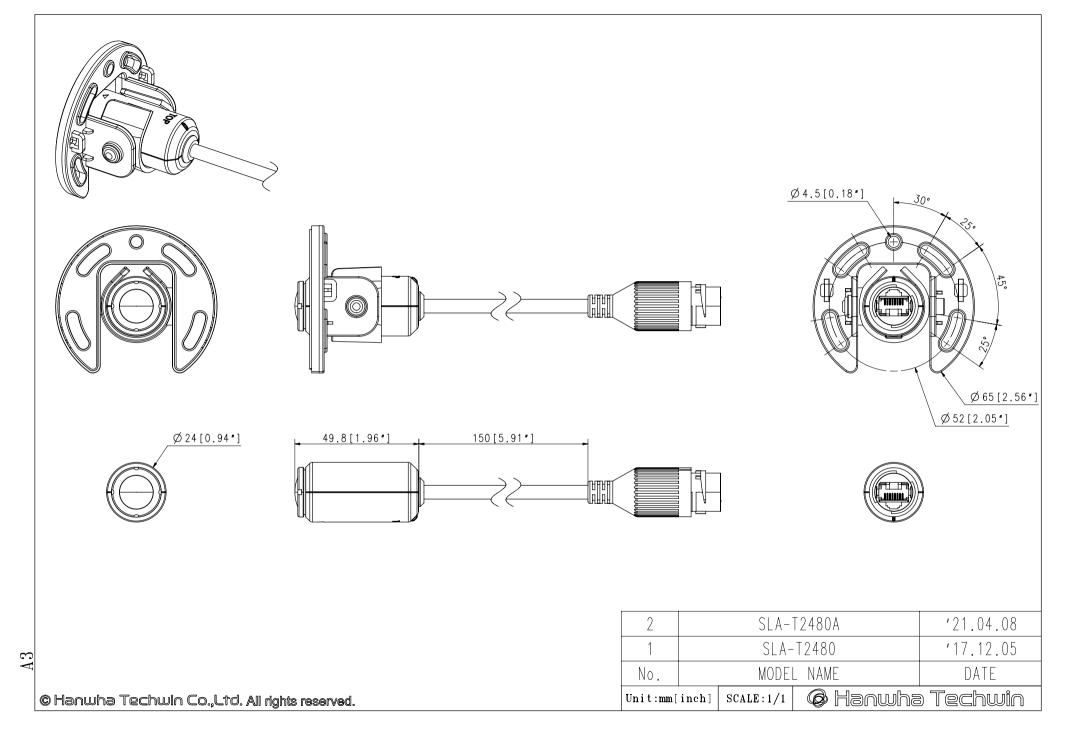

## **Key Features**

- Color: 0.045Lux(F2.0, 1/30sec)
- 2.4mm fixed focal
- Compatible with PNM-9000QB

| Video                       |                                |
|-----------------------------|--------------------------------|
| Imaging Device              | 1/2.8" 2MP CMOS                |
| Min. Illumination           | Color: 0.045Lux(F2.0, 1/30sec) |
| Lens                        |                                |
| Focal Length (Zoom Ratio)   | 2.4mm fixed focal              |
| Max. Aperture Ratio         | F2.0                           |
| Angular Field of View       | H: 138°, V: 73°, D: 165°       |
| Mount Type                  | RJ12 connected with main unit  |
| Focus Control               | fixed                          |
| Mechanical                  |                                |
| Color / Material            | Black / Plastic                |
| Product dimensions / weight | Ø24xL49.8mm, 318g              |