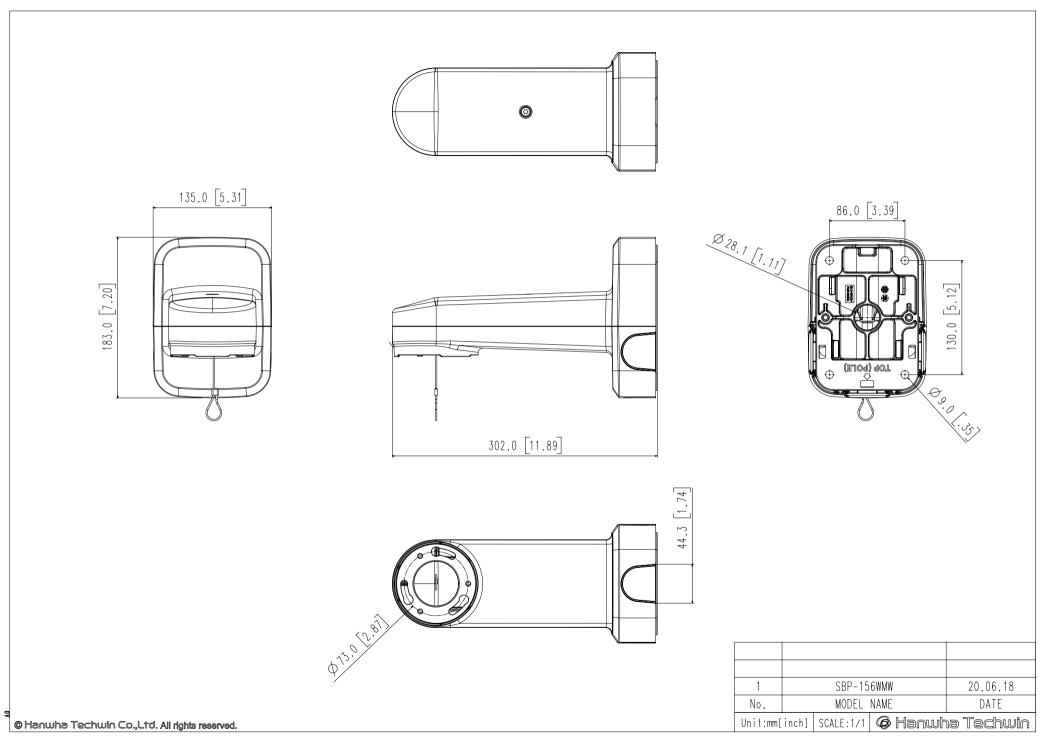

## **Key Features**

- Material : Aluminum
- Color : White
- Dimensions :135(W) x 183(H) x 302(D)mm (5.31 x 7.20 x 11.89")

## Mechanical

| Color                       | White                                                                                                        |
|-----------------------------|--------------------------------------------------------------------------------------------------------------|
| Material                    | Aluminum                                                                                                     |
| RAL code                    | RAL9003                                                                                                      |
| Product dimensions / weight | 135(W)x183(H)x302(D)mm (5.31x7.20x11.89"), 1517g(3.34lb)                                                     |
| Supported products          | XNP-9300RW/XNP-8300RW/XNP-6400RW<br>※ For further compatible models, please visit our website or use Toolbox |