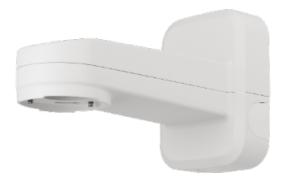

## SBP-156WMW

Wall Mount

 $\mathsf{FC} | \operatorname{CP}_{\mathsf{USTED}} | \mathsf{C} \mathsf{C} | \mathsf{E} \mathsf{E}$ 

## **Key Features**

- Material : Aluminum
- Color : White
- Dimensions :135(W) x 183(H) x 302(D)mm (5.31 x 7.20 x 11.89")

## Mechanical

| Color                       | White                                                                                                        |
|-----------------------------|--------------------------------------------------------------------------------------------------------------|
| Material                    | Aluminum                                                                                                     |
| RAL code                    | RAL9003                                                                                                      |
| Product dimensions / weight | 135(W)x183(H)x302(D)mm (5.31x7.20x11.89"), 1517g(3.34lb)                                                     |
| Supported products          | XNP-9300RW/XNP-8300RW/XNP-6400RW<br>※ For further compatible models, please visit our website or use Toolbox |