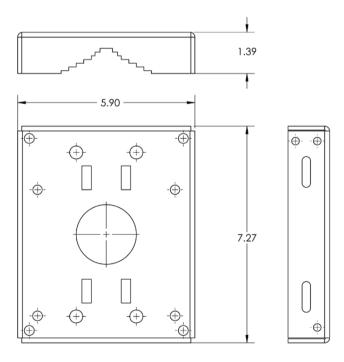

P-120NM

Pole Mount



## **Key Features**

- •Compatible with SHB-D-9000H
- Mounts to 1" or larger diameter pole

|                     | SBP-120NM                        |
|---------------------|----------------------------------|
| Specifications      |                                  |
| Shipping Weight     | 1.3 lbs (0.6 Kg)                 |
| Shipping Dimensions | 8" x 6" x 2"                     |
| Compatibility       | SHB-D-9000H housing for TNB-9000 |
| Material            | Coated aluminum                  |

\*The lastest product information / specification can be found at hanwhasecurity.com
\*Design and specifications are subject to change without notice.
\*Wisenet is the proprietary brand of Hanwha Techwin, formerly known as Samsung Techwin.

## **Dimensions**

Unit:inch