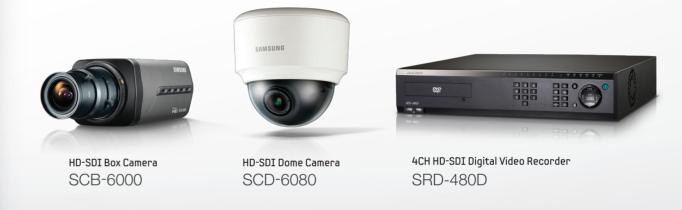

#### Benefits of Samsung HD-SDI System

- · Higher resolution image capture and recording
- No image deterioration or latency
- Utilizing existing analogue infrastructure