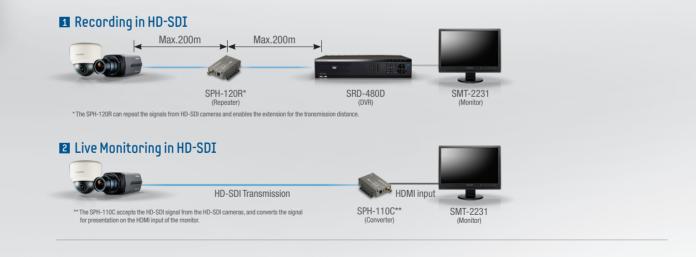

HD-SDI (High Definition Serial Digital Interface), is the standard used in the broadcast industry to transmit high definition images digitally over an analogue infrastructure. It provides transmission of uncompressed and non-packetized digital video signals which results in zero loss of image data and zero latency when viewing.

#### Benefits of Samsung HD-SDI System

- · Higher resolution image capture and recording
- No image deterioration or latency
- Utilizing existing analogue infrastructure