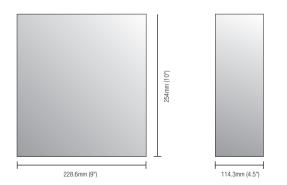

| Dimen   | eione  |
|---------|--------|
| וושוווש | 210112 |

Unit: mm (inch)

| SPECIFICATIONS                          |                                         |  |
|-----------------------------------------|-----------------------------------------|--|
| Input                                   | 115VAC 50/60 HZ; 1.75 Amps              |  |
| Output                                  | 3 Amps                                  |  |
| 7.25 Amps 175 VA supply current at 70°F |                                         |  |
| Fuse                                    | 10 Amps                                 |  |
| Eight 24VAC individually fused outputs  |                                         |  |
| Unit maintains camera synchronization   |                                         |  |
| Transformer                             | 110/24VAC, 175VA                        |  |
| Enclosure Dimensions                    | 254 x 228.6 x 114.3mm (10" x 9" x 4.5") |  |
|                                         |                                         |  |