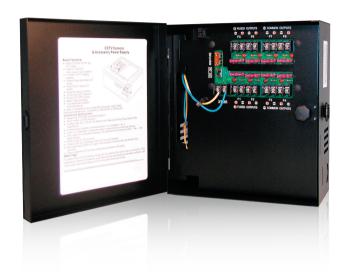

## 8 Camera 24VAC 7.25Amp Power Supply

The PWR-24AC-8-7 is a CCTV power center engineered to manage remote camera and accessory power requirements. The PWR-24AC-8-7 distribution module is designed with 8 individually fused outputs for powering up to 8 CCTV cameras and accessories. It will provide 24 Volts AC via distribution to eight fused outputs with a total of 7.25 Amps continuous supply current. The PWR-24AC-8-7 power center is housed in a premium lockable heavy gauge metal enclosure.

### **Key Features**

- Convenient screw and terminal and fuse access
- AC power LED indicator
- Includes transformer and spare fuses
- Multiple knockouts to accommodate various wiring configurations
- Uses easy to find automotive style fuses

#### PWR-24AC-8-7

| FEATURES                                                        |  |
|-----------------------------------------------------------------|--|
| Convenient screw and terminal and fuse access                   |  |
| AC power LED indicator                                          |  |
| Power ON/OFF switch                                             |  |
| Individual LED's for each fused output                          |  |
| Separation panel between transformers and output access         |  |
| Double coated polyurethane finish                               |  |
| Multiple knockouts to accommodate various wiring configurations |  |
| Uses easy to find automotive style fuses                        |  |
| Includes transformer and spare fuses                            |  |
| Lockable heavy gauge metal enclosure                            |  |