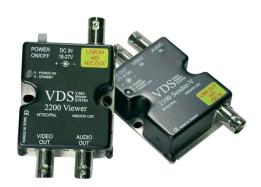

## **VDS 2200**

Video Line Driver

## **KEY FEATURES**

- Transmits Video, Audio & Power Over a Single Coaxial Cable
- Real-time Transmission up to 500 Metres
- Consists of Sender Unit and Viewer Unit
- LED Indicators on Both Units to Display Status
- Variable DC Power Adapter 15V to 27V