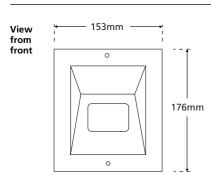

## **CM-310VR**

Outdoor vandal-resistant monochrome corner mount camera

1/3" CCD

380 TV lines

0.3 lux sensitivity

Supply voltage: 12 Vdc

- Superb picture quality
- Beige, powder-coated, 1.5mm stainless steel housing designed to IP65
- Easily replaceable, toughened, 4mm thick, polycarbonate viewing window
- Smoked viewing window also available product code: VR-WGR
- Tamper-proof upgrade kit available product code: VR-TRK
- Camera module mounted on manually adjustable miniature 'swivel and tilt' cradle, for exact camera positioning
- Comes with built-in 220Vac heater and thermostat to prevent misting