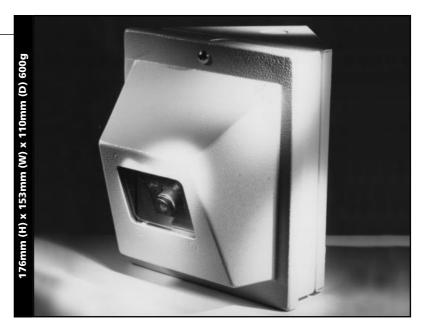

## **CM-310VR**

Outdoor vandal-resistant monochrome corner mount camera

1/3" CCD

380 TV lines

0.3 lux sensitivity

Supply voltage: 12 Vdc

- Superb picture quality
- Beige, powder-coated, 1.5mm stainless steel housing designed to IP65
- Easily replaceable, toughened, 4mm thick, polycarbonate viewing window
- Smoked viewing window also available product code: VR-WGR
- Tamper-proof upgrade kit available product code: VR-TRK
- Camera module mounted on manually adjustable miniature 'swivel and tilt' cradle, for exact camera positioning
- Comes with built-in 220Vac heater and thermostat to prevent misting