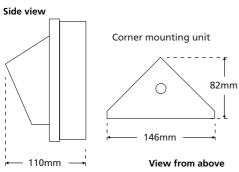

## **CM-310VR**

Outdoor vandal-resistant monochrome corner mount camera

1/3" CCD

380 TV lines

0.3 lux sensitivity

Supply voltage: 12 Vdc

- Superb picture quality
- Beige, powder-coated, 1.5mm stainless steel housing designed to IP65
- Easily replaceable, toughened, 4mm thick, polycarbonate viewing window
- Smoked viewing window also available product code: VR-WGR
- Tamper-proof upgrade kit available product code: VR-TRK
- Camera module mounted on manually adjustable miniature 'swivel and tilt' cradle, for exact camera positioning
- Comes with built-in 220Vac heater and thermostat to prevent misting