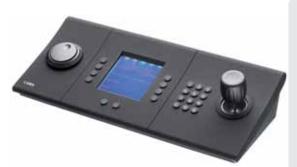

Perfect Partners

C-View Page 34

New for 2008, the C-KBD2 keyboard provides user-friendly features for flexible management of matrices, multiplexers, DVRs, speed domes and receivers. It is protected by three levels of passwords.

A wide and bright display screen enables intuitive navigation and control of a CCTV system, with automatic selection of the correct control screen every time a new device is requested.

Keyboard configuration is quick and easy thanks to set-up screens or with the PC upload/download software (supplied). A proportional, three-axis joystick allows for accurate control of speed domes and the movement of P&T units. Fine control of DVRs is achieved using the jog/shuttle dial.

| Model               | C-KBD2                                                                     |
|---------------------|----------------------------------------------------------------------------|
| Communications      |                                                                            |
| RS485               | 3 x independent RS485 simplex (RJ12)                                       |
| Electrical          |                                                                            |
| Power requirement   | 12V DC                                                                     |
| External PSU        | 100-240V AC 47-63Hz 1,25A                                                  |
| Mechanical          |                                                                            |
| Dimensions          | 365mm(W) x 113mm(D) x 160mm(H)                                             |
| Weight              | 1060 g                                                                     |
| Keyboard            | Proportional 3 axis joystick Jog/Shuttle dial Rubber keypad                |
| Protocols           |                                                                            |
| DVR                 | Ganz (ZR-DHD1621NP), Hitron, Samsung (SHR2160-N)                           |
| Matrix              | Pelco ASCII (CM6700), Vision 360                                           |
| Speed dome/Receiver | Ganz (Allview) (C-View), Pelco D, Pelco P, Panasonic (WV-CS960)            |
|                     | (WV-CS950) (WV-CS850), JVC (TK-C655E) (TK-C676E), Samsung                  |
|                     | (VSCC-C6405P), Bosch (TC8560, TC700), Hitron (Fastrax II), Vision 360, BBV |
| General             |                                                                            |
| Languages           | English, French, German, Italian, Spanish                                  |