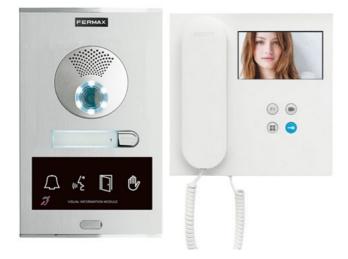

The VEO kits include all the necessary materials for a complete installation: Cityline panel, a safe choice, resulting from combining a classic aesthetic, robustness and reliability; the VEO monitor and power supply.

### TECHNICAL SPECIFICATIONS

The kit includes:

7389 1/W COLOUR DUOX OneToOne CITY panel and flush box S4 (ref.8949). Panel S4: 130x199. Flush box S4: 115x185x45. 9405 VEO DUOX Colour Monitor 4,3" 9406 VEO DUOX Connector 4810 Power Supply 18Vdc/1,5A-12Vac/1,5A. DIN 10 3244 DUOX Filter 3255 Line Adaptor

## Included products

COLOUR DUOX VEO MONITOR 4,3"

Ref: 9405

The VEO monitor is made of high-impact ABS plastic. Texturised finish for easy cleaning and ultraviolet protection to get more resistance to the light....