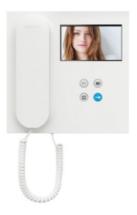

## Included products

COLOUR DUOX VEO MONITOR 4,3"

Ref: 9405

The VEO monitor is made of high-impact ABS plastic. Texturised finish for easy cleaning and ultraviolet protection to get more resistance to the light....