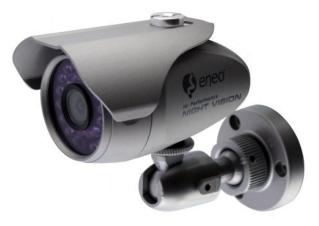

Home | Security | Cameras | Plug & Play

VKC-1381/IR-3.6 1/3"Camera, Day&Night, 3.6mm, 550TVL, IR Illumination, 12VDC

Art-Nr. 92594

#### **Main Features**

Weatherproof day&night CCD camera 1/3 "Super HAD II CCD Removable IR cut filter (ICR) Sensitivity of 0.33Lux at F1.2 (colour) B&W display at night time and IR LED illumination 30m night observation distance (30 pcs. IR LED's) Automatic shutter control (ESC) Automatic white balance (AWB) Supply Voltage: 12VDC Aluminium housing with sunshield Protection Rating: IP67 Mounting stand with cable concealed thru bracket