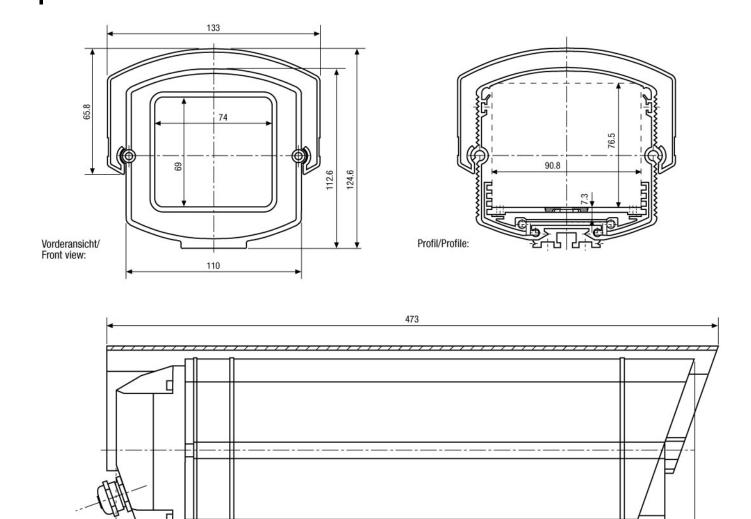

#### Technical drawing

Seitenansicht/ Side view:

Nutzbare Einbaulänge/Usable internal length

460

Maße/Dimensions: mm

VIDEOR E. Hartig GmbH, Carl-Zeiss-Straße 8, 63322 Rödermark, Germany - www.videor.com