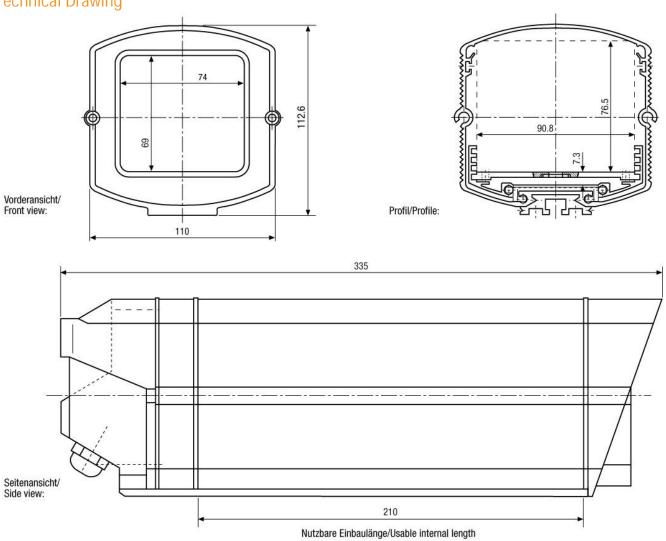

--|-------------------|----------------------------------------------------------------------------------|
|                           | WD-16/MK-W        | Wall Mount with Swivel Head for VHM Weatherproof Housings, RAL9016               |
|                           | NE-112/AC24V      | Power Supply Unit 230VAC/24VAC (600mA) for VHM<br>Housing                        |
|                           | NE-112/2          | Power Supply Unit 230VAC/12VDC (600mA), Regulated, 24VAC (1000mA) f. VHM Housing |
|                           | NE-112            | Power Supply Unit 230VAC/12VDC (600mA) for VHM Housing, Regulated                |
| Section 2800 data and the | VHM/KV2           | Cable Connection Board with Thermostat for VHM Housing, "EC" Series              |



# **Technical Drawing**



Maße/Dimensions: mm

# Your partner for eneo products: