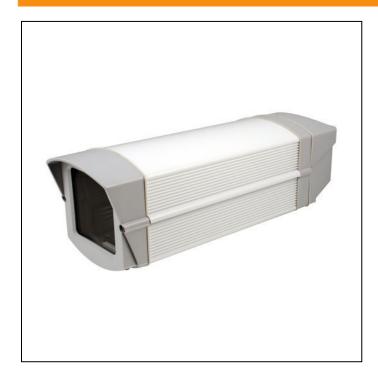

## VHM/DP-ECL210-W

Article-No.: 79673

Dustproof Housing (210mm), RAL9016/RAL 7035

#### Mainfeatures

Camera protection
Fold-down housing body
Insulated camera mounting
Window glass with "Clear-Shield" technology
Housing colour: RAL9016/RAL7035

Housing body length: 210mm 4 levels of camera height adjustment 3 cable entries M16x1.5mm Incorporated carrier handle Option: cable distributor board