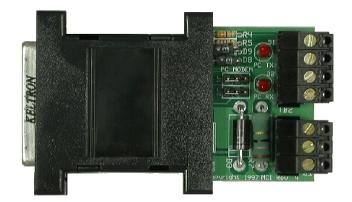

## DSX-MCI Master Comm Interface

- RS-232 to RS-485 Converter
- RS-232 Input via Terminal Block or DB25 female
- RS-485 Output via Terminal Block
- 12VDC Power by Controller

- Over Voltage Protection
- UL 294 / UL 1076
- Protocol Independent
- Status LEDs

## **DSX-MCI** Comm Interface

**Size** 3"W x 2"H x .75"D

Weight 2 oz.

Power Requirements 13.5VDC @ 30ma

Warranty Limited 2 Years

Single Channel RS-232 to RS-485 Converter for Master or Slave communications. This newly revised module provides the RS-232 Tx and Rx of the DB-25 connector also on a terminal block for ease of use.

Onboard jumpers cross TX and RX for connections to different equipment.

## Inputs

1 - RS-232 via Terminal Block or DB25 female

## Outputs

1 - RS-485 Output / 4 Wire Terminal Block