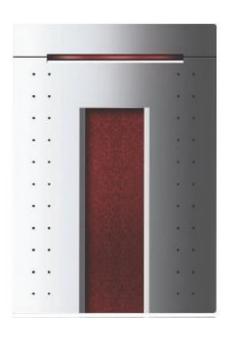

## DR-922/DR-923

Elegance card reader

## **Specification**

- n Stylish style for the high end application.
- n The inlay piece's style can be changed for individuation.
- n With standard Wiegand output signal and several keypad formats, compatible with other access control system.
- n Build-in beeper and LED, display the working saturation directly.
- n Could be installed on US/EU/Asian standard back box.
- n Sustaining card's types :EM card or Mifare card

#### **Application**

This product is specially designed for high-end and luxury construction access control application, as hotels, clubs, top office building, etc.