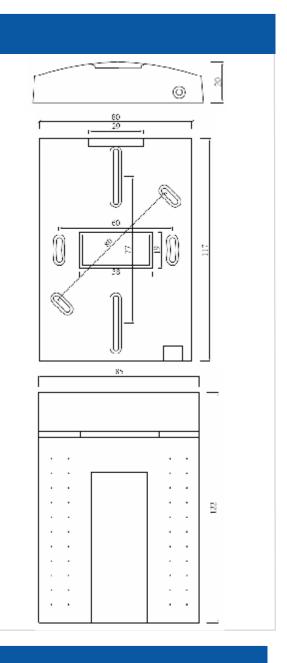

| Model        |                               |
|--------------|-------------------------------|
| Dimension    | 12.2cm*8.5cm*2.0cm            |
| Weight       | 200G                          |
| Installation | US/EU/Asian standard back box |
| Material     | ABS+PC                        |