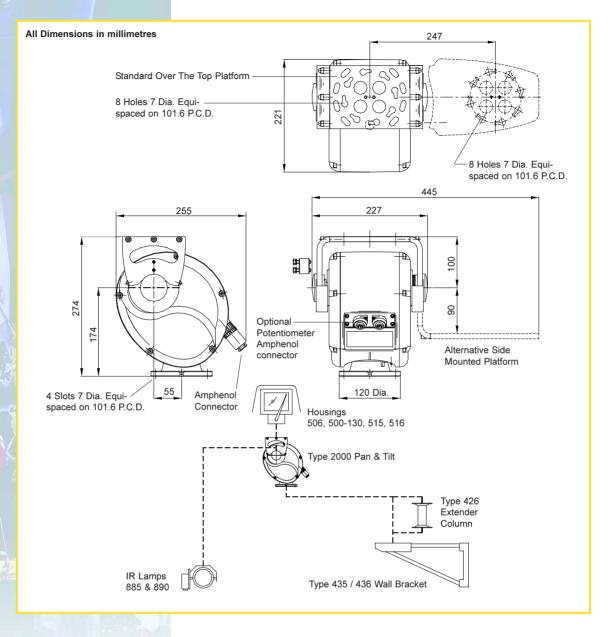

### Specifications

 Maximum Load:
 20kg

 Pan Movement:
 5° to 350°

 Tilt Movement:
 +20° to -90°

 Pan Speed:
 7.5°/sec.

 Tilt Speed:
 3°/sec.

 Pan Torque:
 150kg cm

 Tilt Torque:
 400kg cm

 Operating temperature:
 -20°C to +55°C

Backlash: 0.5° maximum (anti backlash final pan gear).

Weight: 7.5kg

Finish: Powder coated & stoved.

Power consumption: 24 VA total.

Connection: Multipole connector(s).

Environmental protection: BS. EN.60529 Level IP66 (no water ingress)

55 Fleet Road, Fleet, Hants, England. Tel: 01252 614884 Fax: 01252 626013 Web Site Address:www.dennard-cctv.com