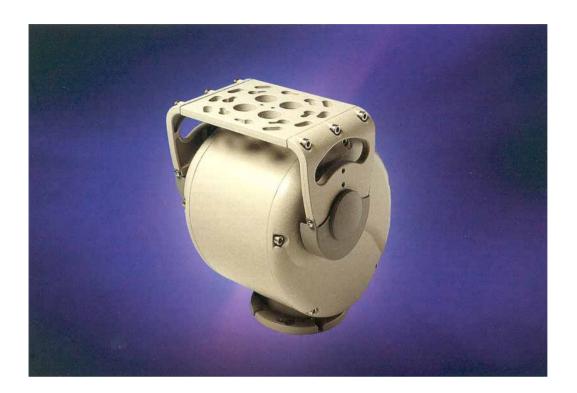

# Type 2000 & 2001

Innovative design combined with advanced production techniques and modern styling make the type 2000 the benchmark for the next generation of pan & tilt heads.

The Type 2000 & 2001 are offered with conventional externally adjustable limit switches or continuous pan rotation. Pre-postion tell back options are also available.

### **Features**

- Aesthetically styled.
- 2 Payloads of upto 20kg (no need for counter balance weights).
- 3 Pressure die cast construction.
- 4 11.25° / sec. pan speed. (available to order)
- 5 230V.a.c. 110V.a.c. 24V.a.c. units
- 6 Available in a range of configurations
- 7 Weatherproof. BS. EN 60529 Level IP 66 (no water ingress)
- 8 Covered externally adjustable limits
- O Anti-backlash pan gearing