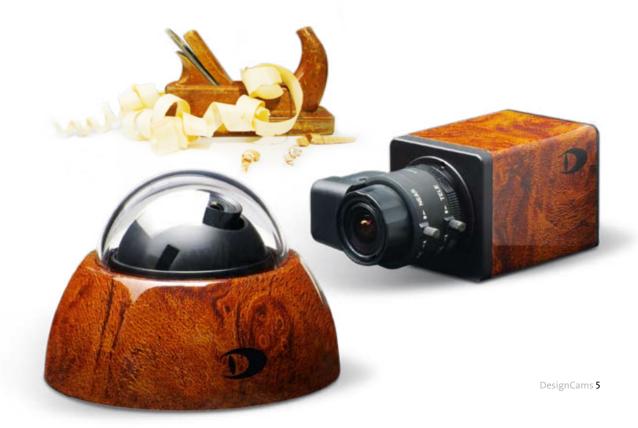

With DesignCams you are free to choose. Make your cameras more eye-catching with classy designs that stand out, or make them more discreet with an appearance and ambience which merge with their surroundings. Then your video surveillance won't look as if it is technical equipment added later but instead it will be part of the overall interior design, more like ornamentation which gives the room a very special atmosphere.

High-tech in its most elegant form. Dallmeier's DesignCams combine state-of-the-art technology with aesthetic perfection to produce comprehensive, high-quality surveillance solutions.

**Wood.** A raw material that exudes calm, warmth and security. As a renewable organic material, using wood has always maintained a close bond between man and nature. The annual growth rings bear witness to the living power inherent in the tree.

### Modern yet classic.

The sensuous texture of a wooden surface, the noble appearance of lacquered forms, the cool clarity of metal bodies – DesignCams by Dallmeier combine state-of-the-art technology with design perfect in form.