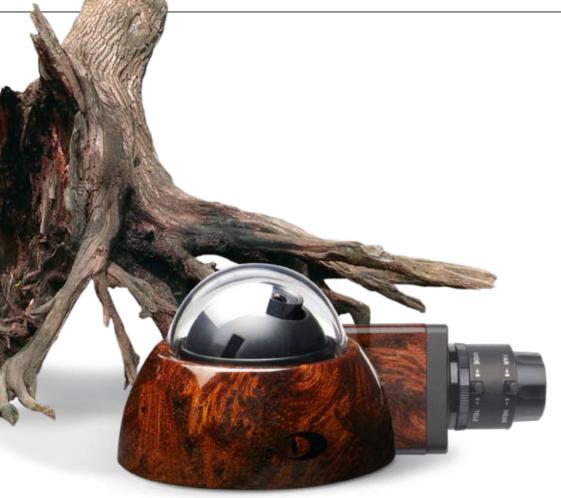

The delicate and unique grain is what gives wood its elegant look and also what individualises every piece as a unique specimen.

**Burl wood.** Roots are the essential foundation of life for any plant. They are like pipelines, supplying water and essential minerals from the soil.

Burl wood reflects the life history of the tree and so no two pieces are the same. Tree roots also fulfil another important role: their strength gives the tree its foothold and its stability, often for centuries.