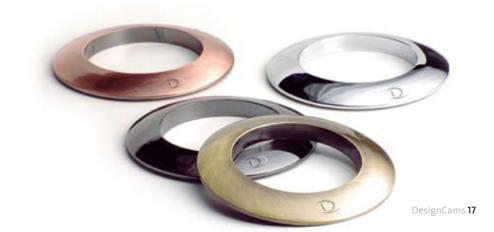

Metals were so crucial to the evolution of man that major eras were used during the respective periods: copper age, bronze age and iron age.

later named after the materials

Golden brushed

Coppery brushed

Chrome

Chrome black

The captivating characteristic of metal is its immaculate, purist form. Whether brushed or polished, the modern appearance creates an incomparable atmos-

phere in any situation.