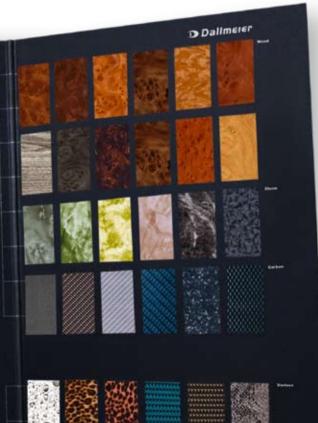

## DesignVariety

Multifaceted designs. With the Dallmeier DesignCams you can chose from a range of different designs\*, create your own design or use shade codes to select a colour which matches your decor. The techniques used by Dallmeier to produce the cameras allow for a variety of designs.

been manufactured according to your individual wishes and which blend in perfectly with your decor.

For the external appearance of your

the entire Pantone and RAL colour ranges. Or you can have a completely customised design.

You can obtain Dallmeier cameras in your company colour, to match your carpet, or to your own exclusive design supplied directly from the manufacturer.

If there are other things you would like please contact us: