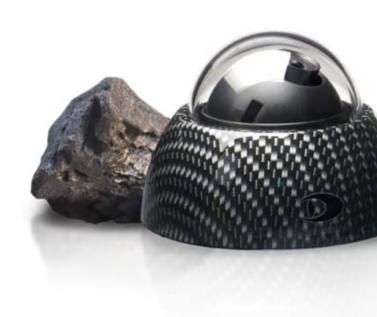

its particular colouration, distinctive contrasts and linear structures. Walnut creates a warm, cosy and highquality ambience in any interior.

Exceptional architecture and

DesignCams 9

**Carbon.** A modern-day synthetic material, reinforced with carbon fibre. The light, yet extremely robust material has become a vital and versatile substance.

Carbon captivates us by its timeless, perfectly formed appearance and a certain aesthetic elegance.

**Stone.** A solid mineral mass, formed in the course of the earth's history. Stones which are no longer in their original place but have been transported to other locations by rivers or the human hand, affect us in a special way.

The alien environment makes them even more interesting, increasing their aura and presence.

DesignCams by Dallmeier represent the translation of traditional forms and functions into modern camera technology.