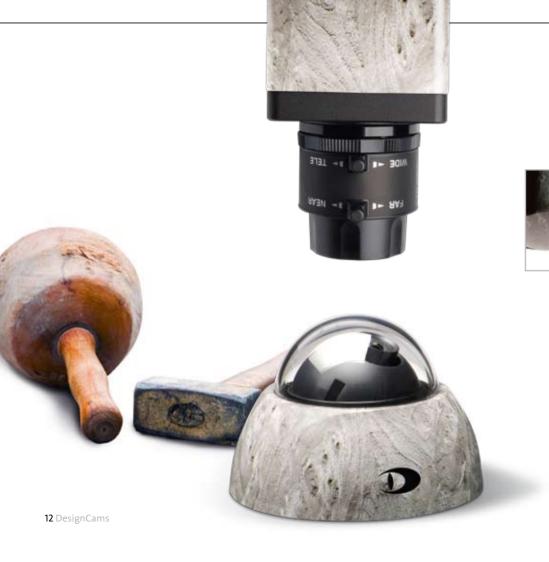

High-tech in its most elegant form. Dallmeier's DesignCams combine state-of-the-art technology with aesthetic perfection to produce comprehensive, high-quality surveillance solutions.

**Wood.** A raw material that exudes calm, warmth and security. As a renewable organic material, using wood has always maintained a close bond between man and nature. The annual growth rings bear witness to the living power inherent in the tree.

### Modern yet classic.

The sensuous texture of a wooden surface, the noble appearance of lacquered forms, the cool clarity of metal bodies – DesignCams by Dallmeier combine state-of-the-art technology with design perfect in form.

The alien environment makes them even more interesting, increasing their aura and presence.

DesignCams by Dallmeier represent the translation of traditional forms and functions into modern camera technology.