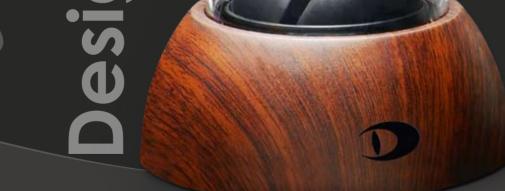

DesignCams 7

6 DesignCams

Walnut. The wood of the walnut tree is hard, but light and flexible at the same time. Owing to its excellent qualities it is especially useful for achieving a sophisticated interior finish. It is characterised by

its particular colouration, distinctive contrasts and linear structures. Walnut creates a warm, cosy and highquality ambience in any interior.

Exceptional architecture and

DesignCams 9

**Carbon.** A modern-day synthetic material, reinforced with carbon fibre. The light, yet extremely robust material has become a vital and versatile substance.