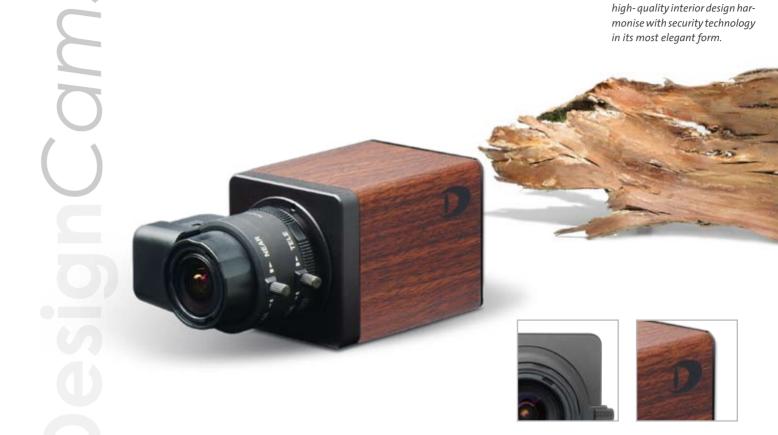

High-tech in its most elegant form. Dallmeier's DesignCams combine state-of-the-art technology with aesthetic perfection to produce comprehensive, high-quality surveillance solutions.

**Wood.** A raw material that exudes calm, warmth and security. As a renewable organic material, using wood has always maintained a close bond between man and nature. The annual growth rings bear witness to the living power inherent in the tree.

### Modern yet classic.

The sensuous texture of a wooden surface, the noble appearance of lacquered forms, the cool clarity of metal bodies – DesignCams by Dallmeier combine state-of-the-art technology with design perfect in form.

DesignCams 7

6 DesignCams

Walnut. The wood of the walnut tree is hard, but light and flexible at the same time. Owing to its excellent qualities it is especially useful for achieving a sophisticated interior finish. It is characterised by

its particular colouration, distinctive contrasts and linear structures. Walnut creates a warm, cosy and highquality ambience in any interior.

Exceptional architecture and

DesignCams 9

**Carbon.** A modern-day synthetic material, reinforced with carbon fibre. The light, yet extremely robust material has become a vital and versatile substance.