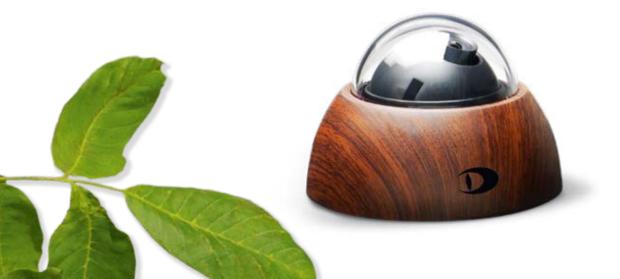

High-tech in its most elegant form. Dallmeier's DesignCams combine state-of-the-art technology with aesthetic perfection to produce comprehensive, high-quality surveillance solutions.

**Wood.** A raw material that exudes calm, warmth and security. As a renewable organic material, using wood has always maintained a close bond between man and nature. The annual growth rings bear witness to the living power inherent in the tree.

### Modern yet classic.

The sensuous texture of a wooden surface, the noble appearance of lacquered forms, the cool clarity of metal bodies – DesignCams by Dallmeier combine state-of-the-art technology with design perfect in form.