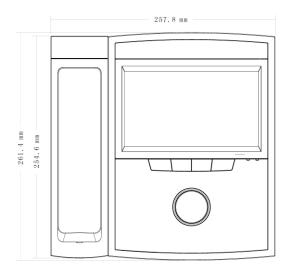

## DH-VTH1520AS-H

| Display   | Size        | Color 7-inch TFT LCD                                                     |
|-----------|-------------|--------------------------------------------------------------------------|
| Operating | input       | Mechanical keys(emergency, protection, video talk, monitoring, unlock ), |
| modes     |             | Touch screen technology                                                  |
| Alarm     | Alarm input | Support 8 channels input                                                 |
| Network   | Ethernet    | 10 M / 100 Mbps adaptive                                                 |
|           | network     | TCP/IP                                                                   |
|           | protocol    |                                                                          |
| General   | Power       | DC 10~15V or supply directly by Special switching power                  |
|           | Power       | Standby $\leq 1.5$ W, work $\leq 7$ W                                    |
|           | Consumption |                                                                          |
|           | work        | Temperature: -10℃~+60℃                                                   |
|           | environment | Humidity: 10~90%RH                                                       |
|           | Dimensions  | 261.4mm*257.8mm*33.5mm (L*W*T);                                          |
|           | Weight      | 1.3Kg;                                                                   |

## **Dimensions**