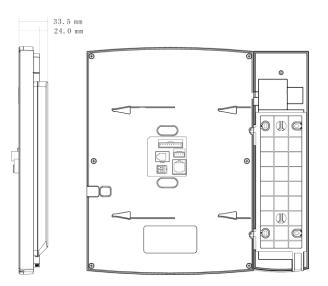

## DH-VTH1520AS-H

| Display   | Size        | Color 7-inch TFT LCD                                                     |
|-----------|-------------|--------------------------------------------------------------------------|
| Operating | input       | Mechanical keys(emergency, protection, video talk, monitoring, unlock ), |
| modes     |             | Touch screen technology                                                  |
| Alarm     | Alarm input | Support 8 channels input                                                 |
| Network   | Ethernet    | 10 M / 100 Mbps adaptive                                                 |
|           | network     | TCP/IP                                                                   |
|           | protocol    |                                                                          |
| General   | Power       | DC 10~15V or supply directly by Special switching power                  |
|           | Power       | Standby $\leq 1.5$ W, work $\leq 7$ W                                    |
|           | Consumption |                                                                          |
|           | work        | Temperature: -10℃~+60℃                                                   |
|           | environment | Humidity: 10~90%RH                                                       |
|           | Dimensions  | 261.4mm*257.8mm*33.5mm (L*W*T);                                          |
|           | Weight      | 1.3Kg;                                                                   |

## **Dimensions**