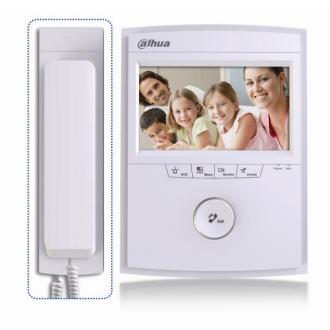

### DH-VTH1520AS-H

# 7-inch Color Indoor Monitor

#### **Features**

- 5 mechanical button
- 1 channel 10/100Mbps self-adaptive Ethernet
- · To communicate with other residents in the same community
- Info publish, leave message, emergency calling
- Support DND setting and multiple outdoor station connection
- Support outdoor station and IPC monitor
- Support POE power supply
- · Support SD card storage, video record and picture snapshot
- Handset Optional