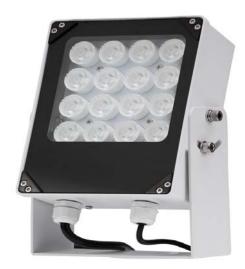

# **ITALE-060AA-P**

## LED Strobe Lamp

### **Features**

- Support stroboflash
- Adopt ATMEL AVR high capability MCU
- Adopt advanced steady flowing technique, precise and stable current control
- Adopt Cree high capability white LED, energy saving and environmental protection
- Support illuming automatically according to environment brightness
- Support video and snapshot synchronization
- Support adjusting frequency and brightness of stroboflash
- Support device cascading
- Low recycle time

# **Technical Specifications**

| Model                                       | ITALE-060AA-P                                          |
|---------------------------------------------|--------------------------------------------------------|
| Main processor                              | ATMEL AVR MCU                                          |
| Interface                                   | RS485, IO                                              |
| LED lamp beads                              | 16 Cree high bright LED lamp beads                     |
| Remote Control                              | Control to light up and go out by camera               |
| Strobe Duration                             | 1, 2, 3ms Optional                                     |
| Video and Stroboflash<br>Synchronization    | Support                                                |
| Snapshot and Stroboflash<br>Synchronization | Support                                                |
| Cascading                                   | Support cascading of 5 device                          |
| RS485                                       | One RS485 Port, can connect PC                         |
| Parameter Setup                             | Support configure by web or client                     |
| Brightness of stroboflash                   | Support adjusting                                      |
| Frequency of stroboflash                    | Support frequency of 50、60、75、90、100、120Hz             |
| Pattern of stroboflash                      | Active or Passive Mode                                 |
| Brightness of environment                   | Support adjust,1 $\sim$ 6                              |
| Recycle time                                | ≤45us                                                  |
| Upgrade                                     | By RS485                                               |
| luminous flux                               | 40lx in 20 meters                                      |
| Power                                       | AC90~285V                                              |
| Power Consumption                           | Strobe flash≤40W                                       |
| Beast using distance                        | $18{\sim}25$ meters                                    |
| Work Environment                            | Work temperature -40°C ~ +80°C , Work humitidy:10%~95% |
| Dimensions                                  | 157.2mm*212.0mm*62.6mm                                 |
| Weight                                      | 2Kg                                                    |