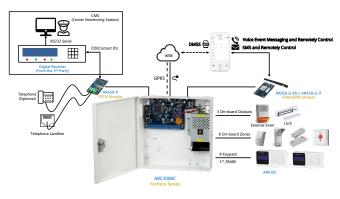

• 3 telephone numbers for monitor station(PSTN), 8 numbers for vocal message, 8 numbers for SMS

• Combined with additional PSTN modules (ARA58-P) for dialing to the digital receiver in the CMS, transmitting CID protocol

• Combined with additional GPRS/GSM modules (ARA58-G-EN or ARA58-G-IT) to receive SMS notifications and remotely control, as well as receiving voice event messaging and remotely control by full voice menu guide

• Cellular backup in case of IP network failure with GPRS/GSM Modules

- App DMSS to push alarm message and remetely control
- Firmware upgrade with a PC using Alarm Config softare

#### Communication

| RJ45 Network Interface                                                | 1, 10/100M self-adaptive Ethernet interface                      |
|-----------------------------------------------------------------------|------------------------------------------------------------------|
| RS485 Ports                                                           | 2                                                                |
| PSTN dialer                                                           | Yes, with additonal PSTN module ARA58-P                          |
| Text Message(SMS) and Remotely<br>Control via SMS                     | Yes, with addtional GPRS/GSM module ARA58-G-<br>EN or ARA58-G-IT |
| Voice Evevnt Messaging and<br>Remotely Control by Voice Menu<br>Guide | Yes, with addtional GPRS/GSM module ARA58-G-<br>EN or ARA58-G-IT |
| Cellular Backup                                                       | Yes, with addtional GPRS/GSM module ARA58-G-<br>EN or ARA58-G-IT |
| Telephone Numbers for Monitor<br>Station(PSTN)                        | 3                                                                |
| Numbers for Vocal Message                                             | 8                                                                |
| Numbers for SMS                                                       | 8                                                                |
| Арр                                                                   | Yes, DMSS                                                        |

#### Application

The Fortress series alarm control panel ARC3008C is intended for security of villa, house, small and medium-sized facilities, offering comprehensive functionality in the field of security systems.