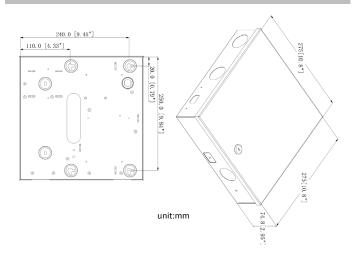

#### General Specification

| Main Supply Power Voltage | 110-220V AC, 50/60Hz        |
|---------------------------|-----------------------------|
| Standby Power             | 12VDC/7Ah Lead-acid battery |
| Auxiliary Power Output    | 12VDC/1A                    |
| Power Consumption         | ≤ 40W                       |
| Operating Temperature     | -10°C ~ +55°C               |
| Humidity                  | 10% ~ 90%                   |
| Dimension                 | 275 × 275 × 77 mm           |
| Weight                    | ≤ 3kg                       |
| Installation              | Wall mounting               |
| Environmental Class       | Ш                           |

#### Dimensions