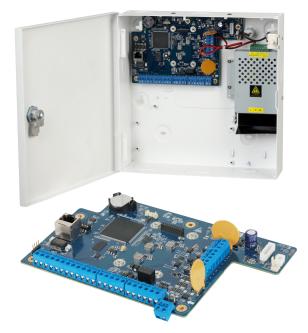

#### System Features

| On-board Zones               | 8                                                                    |
|------------------------------|----------------------------------------------------------------------|
| On-board Programming Outputs | 3, including 1 relay output(DC30V/1A,<br>AC125V/0.5A), 2 MOS outputs |
| Areas                        | 8, each Area includes 2 Partitions                                   |

#### Features

- 8 onboard zones
- 8 Areas, 2 partitions for each Area
- 3 programmable outputs, including 1 relay output, 2 MOS outputs
- Outputs operation follows system events, zone events, Area, Link events and timer schedule
- 100 users with 8 authority levels for users(Supervisor, Manager, Master, User, Temporary, Duress, Patrol and Technician)
- 1000 events log
- 8 independent timers for automatic control
- Up to 8 keypads (ARK30C)
- 1 case tamper and 1 leave-wall tamper supported
- Supports more than 11 zone types
- 7 sorts of zone terminations, including NO, NC, EOL, 2EOL,
- 3EOL, Interial type and Impulse type
- EOL resistance configurable (2K7, 4K7 or 6K8)
- Built-in 10/100M self-adaptive Ethernet interface
- 2 RS485 ports can be used to connect with keypads and other modules

## DHI-ARC3008C

| Users                         | 100, supported 7 user levels: Supervisor, Manager,<br>Master, User, Temporary, Duress, Patrol and<br>Technician |
|-------------------------------|-----------------------------------------------------------------------------------------------------------------|
| Event log                     | 1000                                                                                                            |
| Timers                        | 8                                                                                                               |
| Keypads                       | 8 (ARK30C)                                                                                                      |
| Auxiliary Power Outputs Ports | 2, DC12V/1A                                                                                                     |
| Battery Port                  | 1                                                                                                               |